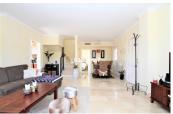

## Penthouse in Elviria

Bedrooms 2 Bathrooms 2 Built 106m2 Terrace 70m2

**R4710265** Penthouse Elviria 349.000€

Magnificent duplex penthouse with stunning views over looking the Santa Maria Golf course and the Mediterranean coast line. On the lower level you will find a bright and airy lounge/diner, fully fitted kitchen, en suite bedroom and huge terrace that's wraps around the whole apartment. All rooms on this level have access to this terrace and it lends itself to breath taking views of the green rolling hills at the rear and sea and golf views from the side and front. Due to the angle, it points to the east, south and west with all day sunshine, making this apartment the best in the whole complex!! On the upper level you have the master suite with a private terrace and panoramic views over the whole area. Features include air conditioning throughout, fitted wardrobes, both bedrooms en suite, fibre optic internet and a private underground parking with storage room comes included in the price. Set within a secure gated complex with communal gardens and two pools. Walking distance to the Santa Maria Golf and country club. The beach, shops and restaurants are a three minutes drive, Marbella town centre is a twelve minutes drive and just 30 minutes to Málaga Airport.