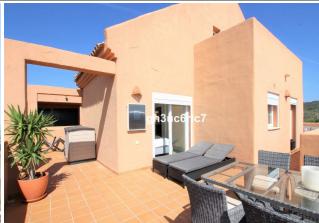

## Penthouse in Elviria

Bedrooms 2 Bathrooms 2 Built 106m2 Terrace 70m2

**R4710265** Penthouse Elviria 349.000€

Magnificent duplex penthouse with stunning views over looking the Santa Maria Golf course and the Mediterranean coast line. On the lower level you will find a bright and airy lounge/diner, fully fitted kitchen, en suite bedroom and huge terrace that's wraps around the whole apartment. All rooms on this level have access to this terrace and it lends itself to breath taking views of the green rolling hills at the rear and sea and golf views from the side and front. Due to the angle, it points to the east, south and west with all day sunshine, making this apartment the best in the whole complex!! On the upper level you have the master suite with a private terrace and panoramic views over the whole area. Features include air conditioning throughout, fitted wardrobes, both bedrooms en suite, fibre optic internet and a private underground parking with storage room comes included in the price. Set within a secure gated complex with communal gardens and two pools. Walking distance to the Santa Maria Golf and country club. The beach, shops and restaurants are a three minutes drive, Marbella town centre is a twelve minutes drive and just 30 minutes to Málaga Airport.