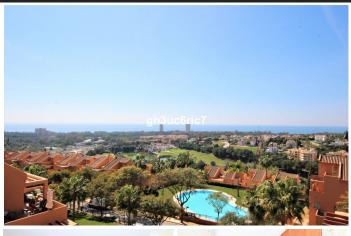

## Penthouse in Elviria

Bedrooms 2 Bathrooms 2 Built 106m2 Terrace 70m2

**R4710265** Penthouse Elviria 349.000€

Magnificent duplex penthouse with stunning views over looking the Santa Maria Golf course and the Mediterranean coast line. On the lower level you will find a bright and airy lounge/diner, fully fitted kitchen, en suite bedroom and huge terrace that's wraps around the whole apartment. All rooms on this level have access to this terrace and it lends itself to breath taking views of the green rolling hills at the rear and sea and golf views from the side and front. Due to the angle, it points to the east, south and west with all day sunshine, making this apartment the best in the whole complex!! On the upper level you have the master suite with a private terrace and panoramic views over the whole area. Features include air conditioning throughout, fitted wardrobes, both bedrooms en suite, fibre optic internet and a private underground parking with storage room comes included in the price. Set within a secure gated complex with communal gardens and two pools. Walking distance to the Santa Maria Golf and country club. The beach, shops and restaurants are a three minutes drive, Marbella town centre is a twelve minutes drive and just 30 minutes to Málaga Airport.