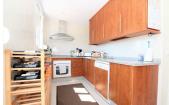

## Penthouse in Elviria

Bedrooms 2 Bathrooms 2 Built 106m2 Terrace 70m2

**R4710265** Penthouse Elviria 349.000€

Magnificent duplex penthouse with stunning views over looking the Santa Maria Golf course and the Mediterranean coast line. On the lower level you will find a bright and airy lounge/diner, fully fitted kitchen, en suite bedroom and huge terrace that's wraps around the whole apartment. All rooms on this level have access to this terrace and it lends itself to breath taking views of the green rolling hills at the rear and sea and golf views from the side and front. Due to the angle, it points to the east, south and west with all day sunshine, making this apartment the best in the whole complex!! On the upper level you have the master suite with a private terrace and panoramic views over the whole area. Features include air conditioning throughout, fitted wardrobes, both bedrooms en suite, fibre optic internet and a private underground parking with storage room comes included in the price. Set within a secure gated complex with communal gardens and two pools. Walking distance to the Santa Maria Golf and country club. The beach, shops and restaurants are a three minutes drive, Marbella town centre is a twelve minutes drive and just 30 minutes to Málaga Airport.