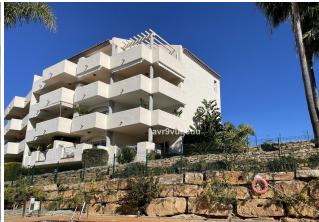

## Middle Floor Apartment in Elviria

Bedrooms 3 Bathrooms 2 Built 125m2 Terrace 28m2

R4649335 Middle Floor Elviria 299.950€

This luxurious middle floor corner apartment is situated in a prestigious well established complex. This secure and gated complex offers the use of 6 swimming pools set in the extensive landscaped gardens. The complex is less than a 10 minute drive to the wonderful beaches in this area and all the facilities of the Elviria commercial centre. Golf Courses and schools are also both very close by . This stylish apartment consists of a huge elegant lounge diner and large separate fully-equipped kitchen. The lounge leads out onto a large covered south west facing terrace overlooking the nearby tress and green areas. The main bedroom is very generous in size with built-in wardrobes and has its own en-suite bathroom. The guest bedrooms are also very good sizes with built in wardrobes and use of the second bathroom. Well located apartment in a very well established complex with an underground parking space