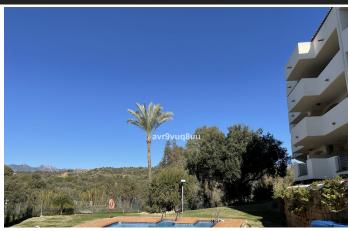

## Middle Floor Apartment in Elviria

Bedrooms 3 Bathrooms 2 Built 125m2 Terrace 28m2

R4649335 Middle Floor Elviria 299.950€

This luxurious middle floor corner apartment is situated in a prestigious well established complex. This secure and gated complex offers the use of 6 swimming pools set in the extensive landscaped gardens. The complex is less than a 10 minute drive to the wonderful beaches in this area and all the facilities of the Elviria commercial centre. Golf Courses and schools are also both very close by . This stylish apartment consists of a huge elegant lounge diner and large separate fully-equipped kitchen. The lounge leads out onto a large covered south west facing terrace overlooking the nearby tress and green areas. The main bedroom is very generous in size with built-in wardrobes and has its own en-suite bathroom. The guest bedrooms are also very good sizes with built in wardrobes and use of the second bathroom. Well located apartment in a very well established complex with an underground parking space