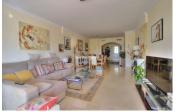

## Middle Floor Apartment in Elviria

Bedrooms 3 Bathrooms 2 Built 125m2 Terrace 28m2

R4649335 Middle Floor Elviria 299.950€

This luxurious middle floor corner apartment is situated in a prestigious well established complex. This secure and gated complex offers the use of 6 swimming pools set in the extensive landscaped gardens. The complex is less than a 10 minute drive to the wonderful beaches in this area and all the facilities of the Elviria commercial centre. Golf Courses and schools are also both very close by . This stylish apartment consists of a huge elegant lounge diner and large separate fully-equipped kitchen. The lounge leads out onto a large covered south west facing terrace overlooking the nearby tress and green areas. The main bedroom is very generous in size with built-in wardrobes and has its own en-suite bathroom. The guest bedrooms are also very good sizes with built in wardrobes and use of the second bathroom. Well located apartment in a very well established complex with an underground parking space