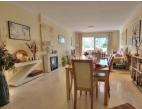

## Middle Floor Apartment in Elviria

Bedrooms 3 Bathrooms 2 Built 125m2 Terrace 28m2

R4649335 Middle Floor Elviria 299.950€

This luxurious middle floor corner apartment is situated in a prestigious well established complex. This secure and gated complex offers the use of 6 swimming pools set in the extensive landscaped gardens. The complex is less than a 10 minute drive to the wonderful beaches in this area and all the facilities of the Elviria commercial centre. Golf Courses and schools are also both very close by . This stylish apartment consists of a huge elegant lounge diner and large separate fully-equipped kitchen. The lounge leads out onto a large covered south west facing terrace overlooking the nearby tress and green areas. The main bedroom is very generous in size with built-in wardrobes and has its own en-suite bathroom. The guest bedrooms are also very good sizes with built in wardrobes and use of the second bathroom. Well located apartment in a very well established complex with an underground parking space