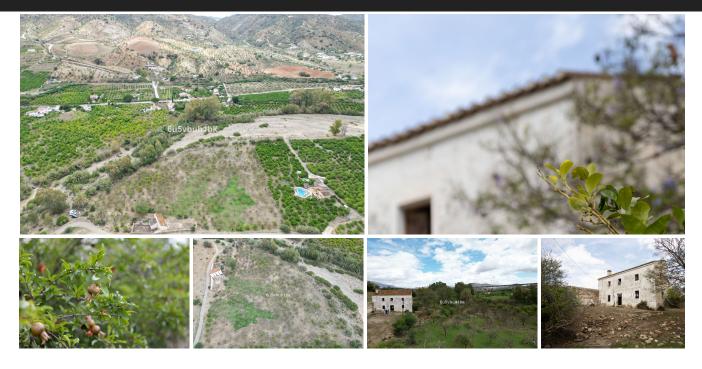

## Plot in Alora

Bedrooms 0 Bathrooms 0 Built 118m2 Plot 17500m2

R4438495 Plot Alora 279.900€

Discover this exciting investment opportunity in Álora, Málaga: a spacious agricultural land with a house for rehabilitation. This land offers unlimited potential and numerous possibilities to create the project you have always desired. Located in a rural setting, this land in Álora is perfect for those seeking a peaceful retreat amidst nature. With a generous expanse, it provides the necessary space to explore various development options. The existing house, although in need of rehabilitation, represents a blank canvas waiting to be transformed into a cozy home or a property for commercial purposes. This rehabilitation offers the opportunity to design and customize the residence according to your preferences and needs. The surrounding agricultural land is also a key factor in this offering. With the possibility of cultivating diverse crops or establishing an agricultural project, you can take advantage of the favorable climatic conditions and fertile land of the area. From fruit orchards to organic farming, the possibilities are endless to make the most of this land. Furthermore, the natural environment and the beauty of Álora and its surroundings provide a perfect backdrop for those wishing to enjoy rural life and engage in outdoor activities. Nature lovers and hiking enthusiasts will find countless routes to explore and enjoy stunning landscapes. In summary, this land in Álora, Málaga, with a house for rehabilitation, offers a wide range of possibilities. Whether you are looking to build your ideal home in a tranquil environment or take advantage of the agricultural advantages of the area, this is an opportunity not to be missed. Unleash