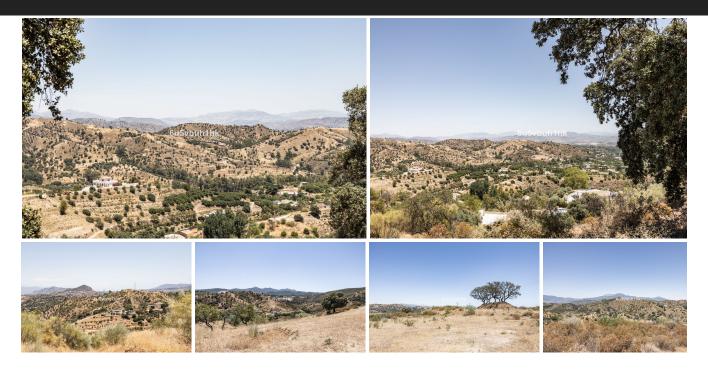

This large plot of land is located in the countryside just outside of the town of Coin with a good access road. From its elevated position you have superb views across the countryside and the Sierra de las Nieves mountains. The plot is currently on paper separated into six smaller plots but is being sold as a complete plot of land, this is an excellent investment as due to the new law in Andalucia these plots can be divided into 3 larger plots and each plot can have a villa of 300m2 built. The town of Coin is approximately a five minute drive away where the main roads to both Malaga and Marbella can be accessed.