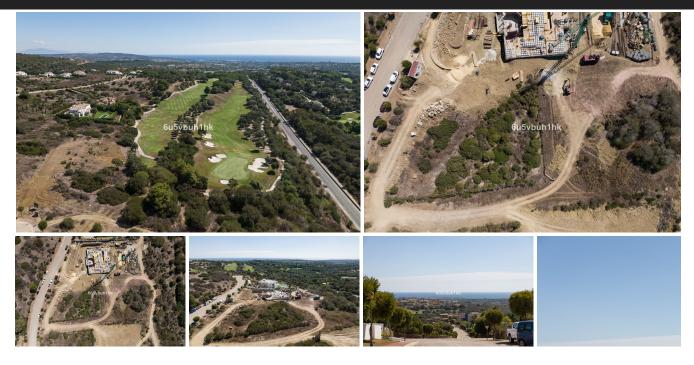

## Plot in Sotogrande Alto

| Bedrooms <b>0</b> Bathrooms <b>0</b> Built <b>0m2</b> Plot | Plot Sotogrande Alto 685 000€    |
|------------------------------------------------------------|----------------------------------|
|                                                            | athrooms 0 Built 0m2 Plot 3376m2 |

Imagine owning a piece of paradise on Lavanda Street, a prestigious location with breathtaking sea views, near the International School of Sotogrande and all essential services within easy reach. This exceptional plot is your canvas to create the perfect coastal retreat. Key Features: Prime Coastal Location: Located on Lavanda Street, this plot enjoys a prime coastal setting, with mesmerizing sea views that will leave you spellbound. Every day, you' Il wake up to the tranquil sound of the waves and the beauty of the Mediterranean. Proximity to International School: Families will appreciate the convenience of having the International School of Sotogrande nearby. It provides top-quality education and is just a short distance away, making your daily routines smoother. Convenient Access to Services: With all essential services in the vicinity, from shopping and dining to healthcare and recreational facilities, you'll have everything you need within easy reach. Life on Lavanda Street is all about comfort and convenience. Blank Canvas for Your Dream Home: This plot offers a generous canvas for your dream home, allowing you to design and build a residence that perfectly suits your vision. Picture a luxurious villa with spacious interiors, a private pool, and an outdoor living space that takes full advantage of the sea views. This plot on Lavanda Street represents an extraordinary opportunity to create a coastal haven that combines stunning natural beauty with convenience. Whether you're seeking a family retreat, a peaceful retirement escape, or a smart investment, this location has the potential to