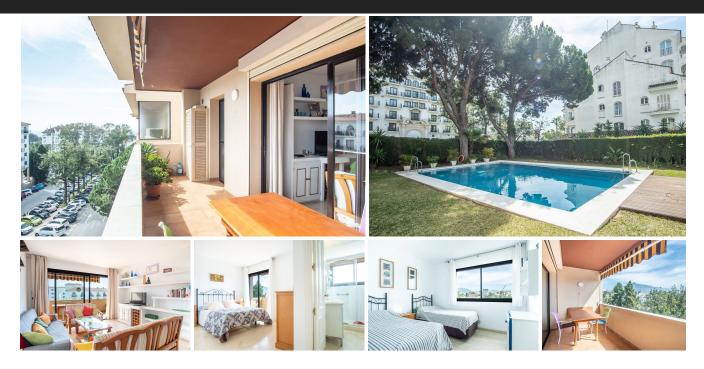

## Middle Floor Apartment in Nueva Andalucía

Bedrooms 2 Bathrooms 2 Built 107m2 Terrace 20m2

R4689367 Middle Floor Nueva Andalucía 375.000€

This bright east-facing property, in the sought-after area of ??Nueva Andalucia, and next to Puerto Banús, a 10-minute walk from Puerto Banus, next to the Marbella casino and next to the Hard Rock hotel, surrounded by amenities, offers you an exceptionally luxurious lifestyle. With two bedrooms and two bathrooms and two terraces, this spacious apartment offers the perfect balance between spaciousness and functionality. Enjoy your mornings on the spacious east-facing terrace, where you can sip a coffee while watching the sunrise. In addition, the property has a communal pool and a beautiful garden, inviting you to relax and enjoy the Mediterranean climate. Its privileged location allows you access to the beach and the lively Puerto Banús where you will find a wide variety of restaurants, luxury shops and entertainment. This property represents a unique opportunity for those looking for a sophisticated lifestyle in one of the most exclusive destinations on the Costa del Sol. Don't miss this opportunity to acquire your own piece of paradise in Puerto Banús!