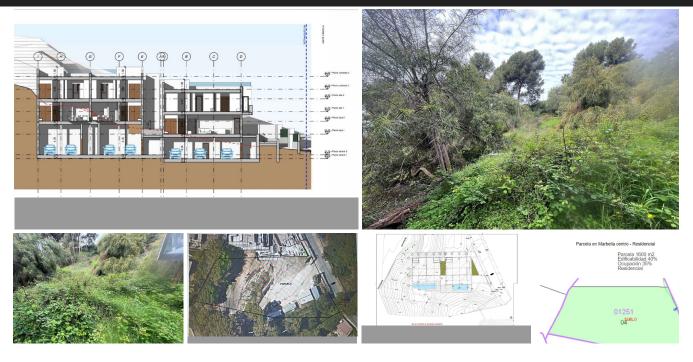

Residential plot with project for 1 large villa and 2 town houses, this can be changed to to make one very large villa potential of some sea views from the top levels, location is less than 5 mins walk to the beach Residential Plot, Marbella, Costa del Sol. Garden/Plot 1609 m<sup>2</sup>. Setting : Town, Close To Shops, Close To Sea. Orientation : South. Views : Sea. Category : Investment, With Planning Permission.