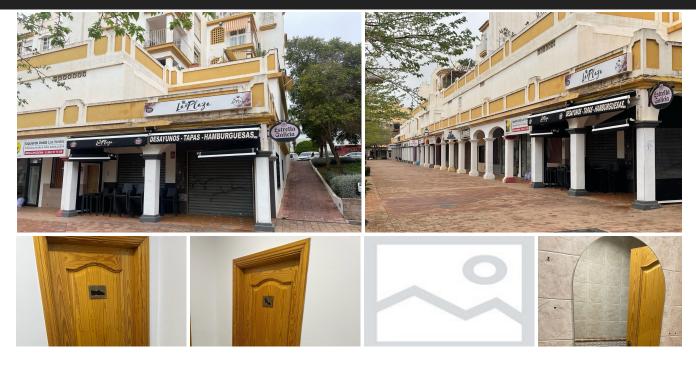

## Café in Arroyo de la Miel

Bedrooms 0 Bathrooms 2 Built 110m2 Terrace 0m2

R4687345 Café Arroyo de la Miel 160.000€

Commercial premises with a privileged location at Arroyo de la Miel, Benalmádena. It is located in one of the main areas of Arrollo de la Miel. This is an unparalleled opportunity to establish your business in a strategic location that guarantees visibility and accessibility. Its strategic position ensures constant pedestrian traffic. This venue it is a few meters from supermarkets, a bus stop and 500 m from Arroyo de la Miel train station. The premises are arranged on one floor and have 110 m2, divided into two large spaces, a terrace and 2 bathrooms. It is in perfect condition. Great opportunity to have your own store at street level and be part of the vibrant commercial scene of Benalmádena!