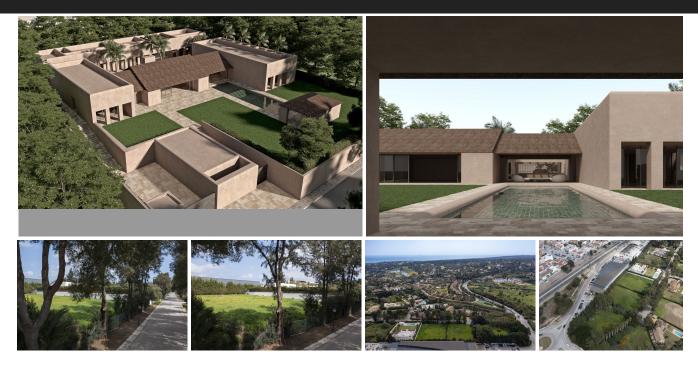

## Residential Plot in Sotogrande

Bedrooms 0 Bathrooms 0 Built 0m2 Plot 2772m2

R4665658 Residential Plot Sotogrande 990.000€

Located in one of the most exclusive residential enclaves in Europe, this 2772 m2 plot in the Kings & Queens area of Sotogrande (Cadiz - Spain) is a unique opportunity to build the residence of your dreams. The project that we are marketing together with the plot, and the corresponding building permit obtained in August 2023, has been designed by an elite team that combines the work of the prestigious architectural studio OOAA, the interior design of Luisa Olazabal and the landscaping of Jesús Gómez. The residence, known as VILLA SANTIAGO, uses symmetries, courtyards and classical rhythms, combined with contemporary spaces and cutting-edge technology, such as pocket windows that connect the interior and exterior, transforming the spaces into porches. Its privileged location places it close to dream beaches and the prestigious Real Club de Golf Sotogrande, providing a lifestyle full of leisure and recreational options. Furthermore, its accessibility by bicycle is remarkable thanks to the absence of steep slopes on the road, allowing for relaxed strolls in the surrounding area. The Villa Santiago project offers a single-storey layout, designed for comfort and functionality. With a total of 6 bedrooms with en-suite bathrooms, the property offers the flexibility to include a separate guest house, with 2 additional bedrooms and 2 bathrooms, perfect for entertaining family or friends in a comfortable and private manner. The design integrates three outdoor living areas, a glass-walled paddle tennis court, a swimming pool, a rooftop lounge area, a built-in barbecue in the courtyard, a yoga platform, an outdoor