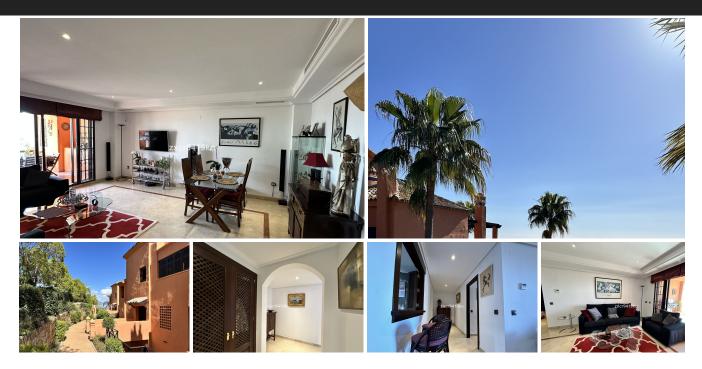

## Ground Floor Apartment in La Mairena

Bedrooms 2 Bathrooms 2 Built 171m2 Terrace 30m2

R4686574 Ground Floor
Apartment La Mairena 395.000€

Stunning South-Facing Garden Apartment in La Mairena. Nestled within the picturesque landscape of La Mairena, this exquisite south-facing garden apartment offers a serene retreat surrounded by natural beauty. With its optimal orientation, you will indulge in abundant sunlight and breathtaking views throughout the day. Residents enjoy complimentary access to the superb El Soto leisure facilities, 9-Hole golf course, gym, spa, sauna, jacuzzi, paddle and tennis court and the wonderful restaurant on site which is a great meeting place for food and drinks. Underground secure parking and 12sqm storage room, This is one of the few south facing properties in the urbanisation, viewing is highly recommended.