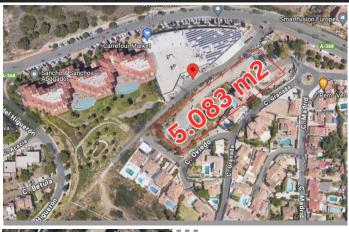

## Residential Plot in Fuengirola

Bedrooms 0 Bathrooms 0 Built 5083m2 Plot 5083m2

R4681663 Residential Plot Fuengirola 1.650.000€

This unique investment opportunity represents the possibility of creating an exclusive residential enclave in one of the most coveted and strategically located areas. The project, located in a privileged location with direct access to the AP-7 highway and surrounded by essential services such as a Carrefour Express supermarket, pharmacy, and varied gastronomic offering, promises to be a magnet for those looking for a perfect combination of comfort, luxury and privacy. Backed by a Detail Study initially approved for 12 villas in July 1988, and with half of the project already built and sold, this land offers the perfect canvas to complete a visionary development of 6 additional villas. Each of these properties will stand out for its design, privacy and exclusivity, in the middle of an enviable landscape and within an environment that already houses prestigious developments such as El Higuerón, known for its 5-star hotel and luxury chalets. The 5083.85m2 plot has a buildable area of 0.2m2/m2, allowing an occupation of 25% of the land. Local regulations favor the construction of buildings with two floors plus a basement, with a minimum separation between homes of 3 meters or half the height of the building, thus ensuring privacy and comfort. Each chalet, with a minimum plot of 785m2, promises to offer an average of 168m2 of living space, configuring an environment of exclusivity and distinction. The property is offered in its entirety for the construction of these 6 villas, whether isolated, grouped or semi-detached, with an average impact price per villa significantly lower than the current market value in the area. This is an