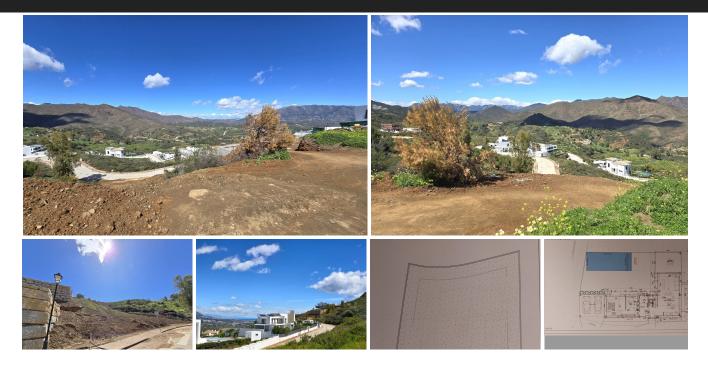

## Residential Plot in La Cala Golf

Bedrooms 1 Bathrooms 1 Built 0m2 Plot 1574m2

R4683115 Residential Plot La Cala Golf 239.000€

Excellent plot to built your villa (existing project) on a privileged elevated position with breathtaking mountains views. The plot is rather steep with a rectangular shape and 1.575m2 giving the possibility to built 275m2villa (+terraces and underground level). The plot is being sold under the 7% ITP tax regime (rather than the 21% VAT regime, which represents a saving of more than €30,000). It's no secret that La Cala is one of the finest golf resorts in Spain. Three superb championship courses, each presenting its own unique challenges, a luxury hotel with a state of the art Spa, a splendid Club house, sports facilities, bars and restaurants, with its breathtaking vistas of the stunning Andalusian countryside and to the sea, La Cala golf Resort is worlds away from the hustle and bustle of the coast, yet just 10 minutes to the sea, 20 minutes from Marbella and less than 30 minutes from Malaga airport. Airport: 30 min drive - Marbella: 20 min drive - Puerto Banús: 24 min drive - Golf: Golf front -Beach: 10 min drive - Restaurants/bars: couple of min walk - Shops: 7 min drive - Public transports: 8 min drive Our team works incessantly to make sure that the description and the sales prices for the properties offered on this website are correct and up to date. Notwithstanding, the information contained in this website is subject to errors and omissions, and the properties themselves subject to price changes, prior sale or withdrawal from market. The property market on the Costa del Sol has completely recovered and the good properties are being snapped up fast! We suggest that if you see something you like that fits your