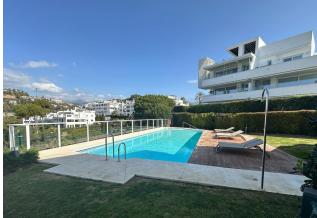

## Ground Floor Apartment in La Quinta

Bedrooms 3 Bathrooms 2 Built 115m2 Terrace 66m2

R4679404 Ground Floor La Quinta 749.000€

This luxury ground floor apartment is located in the beautiful area of La Quinta, Benahavis. With its stunning frontline golf location, this property offers breathtaking views of the surrounding countryside, mountains, and golf course. Situated in a small and gated community, this apartment provides a secure and peaceful living environment. This south west apartment features 3 spacious bedrooms and 2 bathrooms, including a beautiful ensuite bathroom in the master bedroom, with a private dressing room. The built area of the apartment is 115m<sup>2</sup>, providing ample space for comfortable living. Additionally, there is a private terrace with an area of 66m<sup>2</sup> that leads directly into the garden, perfect for enjoying the outdoor scenery and entertaining guests. This apartment is equipped with all the modern amenities you need for a luxurious lifestyle. It includes air conditioning throughout, ensuring a comfortable indoor climate all year round. The fully fitted kitchen is equipped with high-quality appliances, making it a pleasure to cook and entertain. The apartment also features a spacious living/dining area, providing plenty of space for relaxation and socializing that opens onto a very large wrap around covered terrace. This exclusive community is made up of 3 blocks of apartments, 6 apartments per block. Other notable features of this property includes 1 storage room, and 2 private garages. The apartment is in excellent condition and is ready to move in. With its close proximity to amenities, transport links, and the beach, this apartment