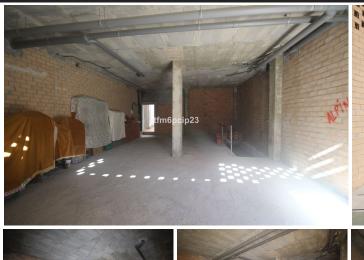

## Commercial Premises in Estepona

Bedrooms 0 Bathrooms 0 Built 191m2 Terrace 0m2

R4672786 Commercial Estepona 240.000€

COMMERCIAL PREMISES HUERTA NUEVA ESTEPONA \* Large premises distributed over two floors. The ground floor with access from the street has 76m2 from which there is access by a staircase to the basement with an area of ??115m2. It also has the exclusive right to use the community patio. \* It is located a few steps from the Church El Carmen and the park. The area has a high density of resident population and great commercial activity. The seafront and promenada is just a 5-minute walk away. \* Some ideas of what could be done: music rehearsal space business, law firm, agency, gym, veterinary clinic, private medical center... Commercial Premises, Estepona, Costa del Sol. Built 191 m². Setting: Town, Close To Port, Close To Shops, Close To Sea, Close To Schools. Orientation: South West. Condition: New Construction. Features: Near Transport, Near Church. Category: Resale.