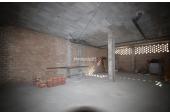

## Commercial Premises in Estepona

Bedrooms 0 Bathrooms 0 Built 191m2 Terrace 0m2

R4672786 Commercial Estepona 240.000€

COMMERCIAL PREMISES HUERTA NUEVA ESTEPONA \* Large premises distributed over two floors. The ground floor with access from the street has 76m2 from which there is access by a staircase to the basement with an area of ??115m2. It also has the exclusive right to use the community patio. \* It is located a few steps from the Church El Carmen and the park. The area has a high density of resident population and great commercial activity. The seafront and promenada is just a 5-minute walk away. \* Some ideas of what could be done: music rehearsal space business, law firm, agency, gym, veterinary clinic, private medical center... Commercial Premises, Estepona, Costa del Sol. Built 191 m². Setting: Town, Close To Port, Close To Shops, Close To Sea, Close To Schools. Orientation: South West. Condition: New Construction. Features: Near Transport, Near Church. Category: Resale.