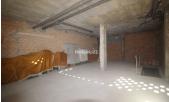

## Commercial Premises in Estepona

Bedrooms 0 Bathrooms 0 Built 191m2 Terrace 0m2

R4672786 Commercial Estepona 240.000€

COMMERCIAL PREMISES HUERTA NUEVA ESTEPONA \* Large premises distributed over two floors. The ground floor with access from the street has 76m2 from which there is access by a staircase to the basement with an area of ??115m2. It also has the exclusive right to use the community patio. \* It is located a few steps from the Church El Carmen and the park. The area has a high density of resident population and great commercial activity. The seafront and promenada is just a 5-minute walk away. \* Some ideas of what could be done: music rehearsal space business, law firm, agency, gym, veterinary clinic, private medical center... Commercial Premises, Estepona, Costa del Sol. Built 191 m². Setting: Town, Close To Port, Close To Shops, Close To Sea, Close To Schools. Orientation: South West. Condition: New Construction. Features: Near Transport, Near Church. Category: Resale.