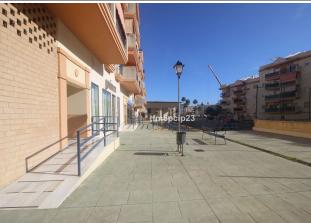

## Commercial Premises in Estepona

Bedrooms 0 Bathrooms 0 Built 191m2 Terrace 0m2

R4672786 Commercial Estepona 240.000€

COMMERCIAL PREMISES HUERTA NUEVA ESTEPONA \* Large premises distributed over two floors. The ground floor with access from the street has 76m2 from which there is access by a staircase to the basement with an area of ??115m2. It also has the exclusive right to use the community patio. \* It is located a few steps from the Church El Carmen and the park. The area has a high density of resident population and great commercial activity. The seafront and promenada is just a 5-minute walk away. \* Some ideas of what could be done: music rehearsal space business, law firm, agency, gym, veterinary clinic, private medical center... Commercial Premises, Estepona, Costa del Sol. Built 191 m². Setting: Town, Close To Port, Close To Shops, Close To Sea, Close To Schools. Orientation: South West. Condition: New Construction. Features: Near Transport, Near Church. Category: Resale.