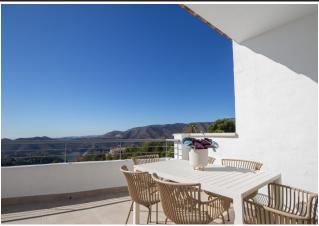

## Middle Floor Apartment in Istán

Bedrooms 2 Bathrooms 2 Built 112m2 Terrace 15m2

R4675369 Middle Floor Istán 259.000€

New Development: Prices from €259,000 to €262,000. [Bedrooms: 2] [Bathrooms: 2] [Built size: 112m2 - 115m2]. Consists of 22 1 and 2 bedroom apartments distributed in three blocks with large terraces and panoramic views of the sea and the Embalse de la Concepcion. Most of the properties have parking space and storage room. The communal areas include a communal swimming pool and garden areas to enjoy the warmer months. 1 and 2 bedroom homes Panoramic views of the sea and the Embalse de la Concepción reservoir. Surrounded by a spectacular natural environment