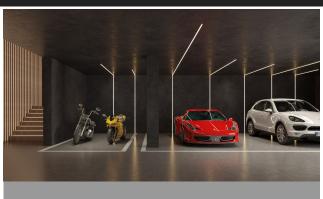

## House in Benahavís

Bedrooms 4 Bathrooms 4 Built 650m2 Plot 2000m2

R4668952 House Benahavís 5.600.000€

Situated in the stunning Marbella Club Golf Resort, this remarkable plot, complete with a turnkey project, is a rare gem. The expansive villa, spanning 650m2 on a generous 2000m2 plot, comprises four bedrooms, each with ensuite bathrooms, all opening onto terraces that showcase breathtaking views of green hills and the captivating Mediterranean coast. The villa's design embraces an open-plan living concept, seamlessly connecting with vast terraces that gracefully curve around the property, guiding residents toward a picturesque swimming pool. Airy hallways, illuminated by abundant natural light streaming through immense glass windows, create a seamless flow throughout the residence. The open-plan kitchen harmoniously links with the dining area, providing spectacular views of the countryside—a perfect setting for Mediterranean home dining with family and friends. Ample space is available for a private gym, catering to individual preferences. The entire villa will be adorned with luxurious, high-end furnishings and fittings, ensuring a sophisticated living experience. A private underground garage, accommodating up to five vehicles, adds an element of security and tranquility to the property. This project stands as a testament to architectural brilliance, where the plot alone is a "must-see," offering a glimpse into the extraordinary property that will grace this location.