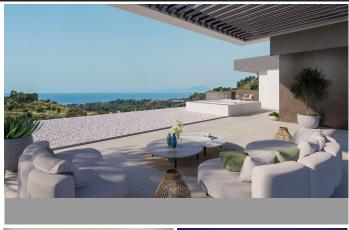

## House in Benahavís

Bedrooms 4 Bathrooms 4 Built 650m2 Plot 2000m2

R4668952 House Benahavís 5.600.000€

Situated in the stunning Marbella Club Golf Resort, this remarkable plot, complete with a turnkey project, is a rare gem. The expansive villa, spanning 650m2 on a generous 2000m2 plot, comprises four bedrooms, each with ensuite bathrooms, all opening onto terraces that showcase breathtaking views of green hills and the captivating Mediterranean coast. The villa's design embraces an open-plan living concept, seamlessly connecting with vast terraces that gracefully curve around the property, guiding residents toward a picturesque swimming pool. Airy hallways, illuminated by abundant natural light streaming through immense glass windows, create a seamless flow throughout the residence. The open-plan kitchen harmoniously links with the dining area, providing spectacular views of the countryside—a perfect setting for Mediterranean home dining with family and friends. Ample space is available for a private gym, catering to individual preferences. The entire villa will be adorned with luxurious, high-end furnishings and fittings, ensuring a sophisticated living experience. A private underground garage, accommodating up to five vehicles, adds an element of security and tranquility to the property. This project stands as a testament to architectural brilliance, where the plot alone is a "must-see," offering a glimpse into the extraordinary property that will grace this location.