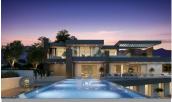

## House in Benahavís

Bedrooms 4 Bathrooms 4 Built 650m2 Plot 2000m2

R4668952 House Benahavís 5.600.000€

Situated in the stunning Marbella Club Golf Resort, this remarkable plot, complete with a turnkey project, is a rare gem. The expansive villa, spanning 650m2 on a generous 2000m2 plot, comprises four bedrooms, each with ensuite bathrooms, all opening onto terraces that showcase breathtaking views of green hills and the captivating Mediterranean coast. The villa's design embraces an open-plan living concept, seamlessly connecting with vast terraces that gracefully curve around the property, guiding residents toward a picturesque swimming pool. Airy hallways, illuminated by abundant natural light streaming through immense glass windows, create a seamless flow throughout the residence. The open-plan kitchen harmoniously links with the dining area, providing spectacular views of the countryside—a perfect setting for Mediterranean home dining with family and friends. Ample space is available for a private gym, catering to individual preferences. The entire villa will be adorned with luxurious, high-end furnishings and fittings, ensuring a sophisticated living experience. A private underground garage, accommodating up to five vehicles, adds an element of security and tranquility to the property. This project stands as a testament to architectural brilliance, where the plot alone is a "must-see," offering a glimpse into the extraordinary property that will grace this location.