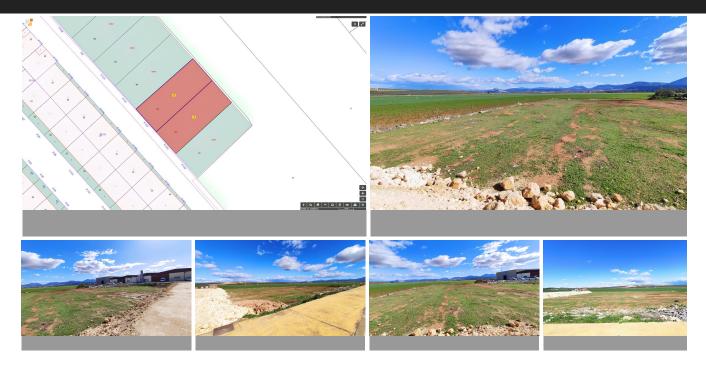

Attention, businessmen and entrepreneurs! Two joined industrial plots of 1000m² each are for sale in the Parque Empresarial Las Viñas, strategically located between Mollina and Antequera. Ideal for logistics, manufacturing, workshops, food processing factories, storage, import and export companies, among others. With all the necessary services: sewage, water supply, public lighting and fire prevention system. In addition, it has direct access to the autovía A-092. Connections with Málaga, Córdoba and Granada 55 minutes away, Sevilla 80 minutes away. Don't miss this magnificent investment opportunity! Very close to the New Puerto Seco de Antequera, just 18 minutes away. Contact me now and secure your space in this thriving business park.