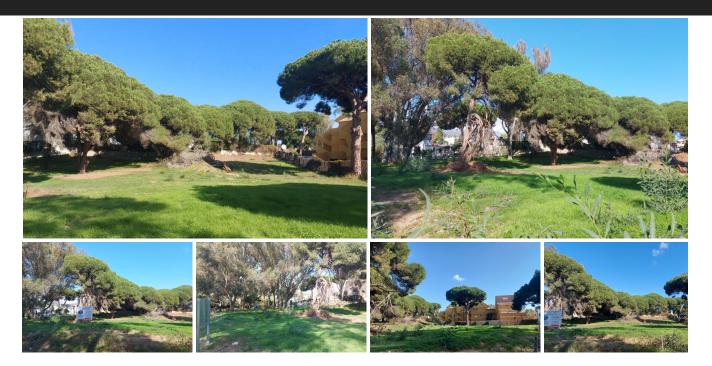

Urban plot located in a residential area of Elviria, beach area. It is a plot of unconsolidated urban land, currently in the process of consolidation. Located just 250 meters from the beach. It has almost immediate access from the A-7 motorway. There is the possibility, once the urban development of the same, to build up to 3/4 detached single-family houses, having a wide road frontage, although everything depends on the last urban development that is given to the plot.