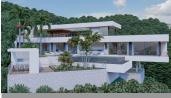

## Residential Plot in Benahavís

Bedrooms 3 Bathrooms 5 Built 0m2 Plot 3473m2

R4020820 Residential Plot Benahavís 577.500€

Plot+Project+License Residential Plot, Benahavís, Costa del Sol. Garden/Plot 3473 m². Setting: Close To Golf, Urbanisation. Orientation: South. Condition: Excellent. Views: Sea, Mountain, Panoramic. Features: Access for people with reduced mobility. Security: Gated Complex, 24 Hour Security. Utilities: Electricity, Drinkable Water, Telephone, Gas. Category: Luxury, Off Plan, With Planning Permission, Contemporary.