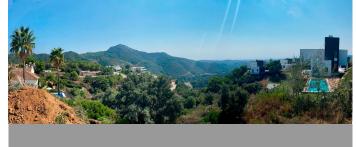

## Residential Plot in Benahavís

Bedrooms 3 Bathrooms 5 Built 0m2 Plot 3473m2

R4020820 Residential Plot Benahavís 577.500€

Plot+Project+License Residential Plot, Benahavís, Costa del Sol. Garden/Plot 3473 m². Setting: Close To Golf, Urbanisation. Orientation: South. Condition: Excellent. Views: Sea, Mountain, Panoramic. Features: Access for people with reduced mobility. Security: Gated Complex, 24 Hour Security. Utilities: Electricity, Drinkable Water, Telephone, Gas. Category: Luxury, Off Plan, With Planning Permission, Contemporary.