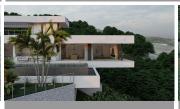

## Residential Plot in Benahavís

Bedrooms 3 Bathrooms 5 Built 0m2 Plot 3473m2

R4020820 Residential Plot Benahavís 577.500€

Plot+Project+License Residential Plot, Benahavís, Costa del Sol. Garden/Plot 3473 m². Setting: Close To Golf, Urbanisation. Orientation: South. Condition: Excellent. Views: Sea, Mountain, Panoramic. Features: Access for people with reduced mobility. Security: Gated Complex, 24 Hour Security. Utilities: Electricity, Drinkable Water, Telephone, Gas. Category: Luxury, Off Plan, With Planning Permission, Contemporary.