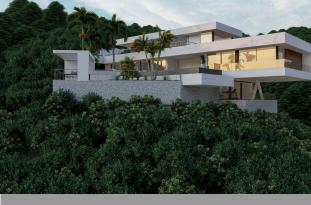

## Residential Plot in Benahavís

Bedrooms 3 Bathrooms 5 Built 0m2 Plot 3473m2

R4020820 Residential Plot Benahavís 577.500€

Plot+Project+License Residential Plot, Benahavís, Costa del Sol. Garden/Plot 3473 m². Setting: Close To Golf, Urbanisation. Orientation: South. Condition: Excellent. Views: Sea, Mountain, Panoramic. Features: Access for people with reduced mobility. Security: Gated Complex, 24 Hour Security. Utilities: Electricity, Drinkable Water, Telephone, Gas. Category: Luxury, Off Plan, With Planning Permission, Contemporary.