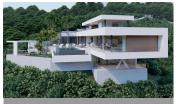

## Residential Plot in Benahavís

Bedrooms 3 Bathrooms 5 Built 0m2 Plot 3473m2

R4020820 Residential Plot Benahavís 577.500€

Plot+Project+License Residential Plot, Benahavís, Costa del Sol. Garden/Plot 3473 m². Setting: Close To Golf, Urbanisation. Orientation: South. Condition: Excellent. Views: Sea, Mountain, Panoramic. Features: Access for people with reduced mobility. Security: Gated Complex, 24 Hour Security. Utilities: Electricity, Drinkable Water, Telephone, Gas. Category: Luxury, Off Plan, With Planning Permission, Contemporary.