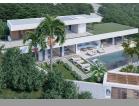

## Residential Plot in Benahavís

Bedrooms 3 Bathrooms 5 Built 0m2 Plot 3473m2

R4020820 Residential Plot Benahavís 577.500€

Plot+Project+License Residential Plot, Benahavís, Costa del Sol. Garden/Plot 3473 m². Setting: Close To Golf, Urbanisation. Orientation: South. Condition: Excellent. Views: Sea, Mountain, Panoramic. Features: Access for people with reduced mobility. Security: Gated Complex, 24 Hour Security. Utilities: Electricity, Drinkable Water, Telephone, Gas. Category: Luxury, Off Plan, With Planning Permission, Contemporary.