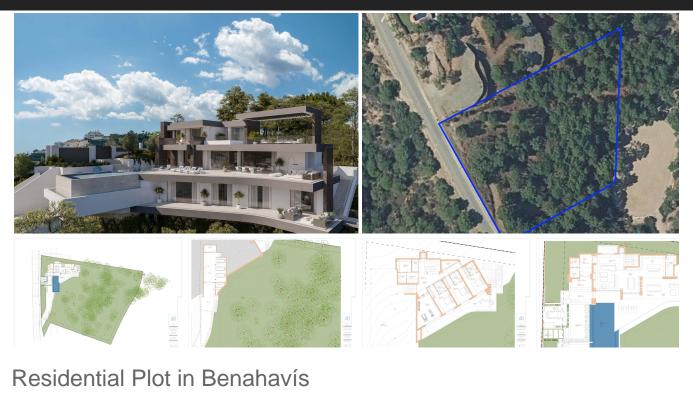

| Bedrooms | 0 | Bathrooms               | 0 | Built     | 0m2 | Plot     | 6200m2 |
|----------|---|-------------------------|---|-----------|-----|----------|--------|
| R4652137 |   | <b>Residential Plot</b> |   | Benahavís |     | 945.000€ |        |

Project plot with license, oriented to investors who want a fully licensed and prepared project! This project includes; 1. Plot of 6000m2 in Marbella club golf (one of the most prestigious surroundings around Marbella) 2. Fully licensed project 3. Request for proposal study (2) rounds with Project Manager Architect), incl. all documentation 4. Renderings & video (for commercial purposes). If the villa is completely built, it can be sold at 5.5M€ or more. With a plot price of 945K, and fully finished project, this is an easy start for an investor, and very good margins can be realized!!! Description Villa and domain: In one of the most exclusive areas of Marbella, Marbella club golf, we have a beautiful plot. Sea views, golf views over the Marbella club golf and lush nature characterize this plot of more than 6.000m2! This 24h highlevel security domain, features purely exclusive villas a horse riding center, charming clubhouse and an 18-hole golf course with many natural undulations. This renowned 18 hole golf club has been around for over 70 years and is known as one of the best clubs in Spain. Marbella Club brings its people together in the clubhouse, where the excellent menu attracts many club members and residents every day. In short, this cozy atmosphere makes you feel right at home. The architect with years of experience in this region, designed a masterpiece that feels practical and homely at the same time. The oasis of green is drawn in as the large floor tiles extend from inside to outside, and even into the 75m2 pool! This way, one creates a natural place of tranquility. The villa-project includes 776m2 of indoor area and 357m2 of

terraces, distributed over 3 floors, each with their own individuality! Below are the bodega, exclusive garage for 5 cars, technical rooms, gym and 3 suites each with dressing room and bathroom. From each room and the gym you can enjoy the view into the beautiful nature that we intentionally leave untouched. Deer walk through the 5000m2 wooded area which you can see from this floor on a regular basis. Above we have the entrance hall with wardrobe, guest toilet, living space, dining-area, kitchen and 2nd kitchen. From each of these rooms one has a view over the crests of the forest to the sea, the golf and the beautiful mountain scenery. Because of its south orientation the villa with adjoining pool also enjoys the Mediterranean sun all day. This part of the house includes 202m2 of interior space and 160m2 of terraces, as well as a 75m2 swimming pool, which overflows to three sides and where the water level is equal to the terraces. Lastly, the upper level consists of the Master bed- & bathroom, with an indoor area of 84m2 and adjoining 127m2 terraces. From these terraces you can enjoy your built-in Jacuzzi, semi-covered chill-out area through a built-in bioclimatic pergola. On each floor, the glass windows are TRUE 'floor-to-ceiling' with minimalist aluminum partitions so that you maintain maximum integration between inside and outside, even with closed panels. In recent years Marbella is known for its modern, white 'blocky' villas, which we want to stay away from as much as possible with this design, by providing the design with natural elements that in this way 'blend' with the natural environment around it. Especially since the villa is partly 'pushed' into the mountainside, integration with nature is extremely important. Located in the green area of Benahavís, but just far enough from the hustle, this is also your ideal zen location, where everything is still very accessible. 15km from Puerto Banús, 4km from Cancelada (the nearest village) and 13km from Estepona. Contact us for more info!