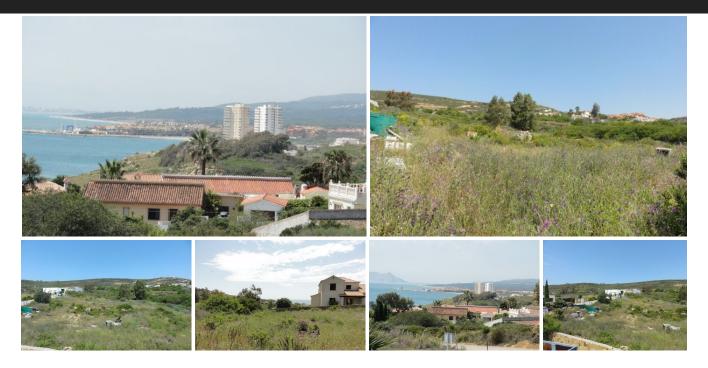

This plot consists of 1,173m2 with build ratio allowing a build of 410m2. Ideally located in the hillside urbanisation of San Diego between the village of San Roque and La Chullera in a residential area surrounded by other villas. A flat plot for building a stand-a-lone villa with potential for sea views to the east and south dependant on the house design and orientation of the property once built. The house can be built and raised 1m with an underbuild plus 2 storeys and this will give better views from the land. An ideal area for those wishing to commute to Gibraltar from the coast of Spain. An excellent price for this area.!!!