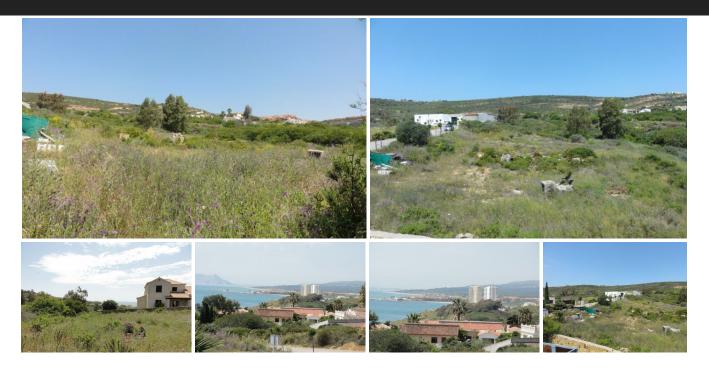

This plot consists of 1,082m2 with build ratio allowing a build of 378m2. Ideally located in the hillside urbanisation of San Diego between the village of San Roque and La Chullera in a residential area surrounded by other villas. A flat plot for building a stand-a-lone villa with potential for sea views to the east and south dependant on the house design and orientation of the property once built. The house can be built and raised 1m with an underbuild plus 2 storeys and this will give better views from the land. An ideal area for those wishing to commute to Gibraltar from the coast of Spain. An excellent price for this area.!!!