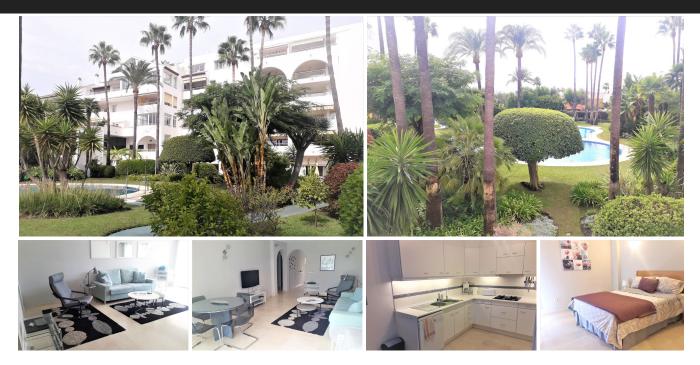

## Middle Floor Apartment in Atalaya

Bedrooms 2 Bathrooms 2 Built 102m2 Terrace 18m2

R3738706 Middle Floor Atalaya 279.000€

Bright apartment located in a fantastic luxury urbanization. This apartment has stunning panorami views of the sea, gardens and pool.HOT and COLD water included. It is built with the best qualities, double glazing, marble floors, hot / cold air conditioning. In addition to being very well distributed and have a garage space and hot and cold water included in the price! This exclusive urbanization is located walking distance to shops and amenities as well as the beach. 5 minutes by car from Puerto Banús and the beach and within walking distance ofsupermarkets, restaurants, shops, schools and all the amenities It is a gated community with large private gardens, 24 security hours as well as 24-hour reception.