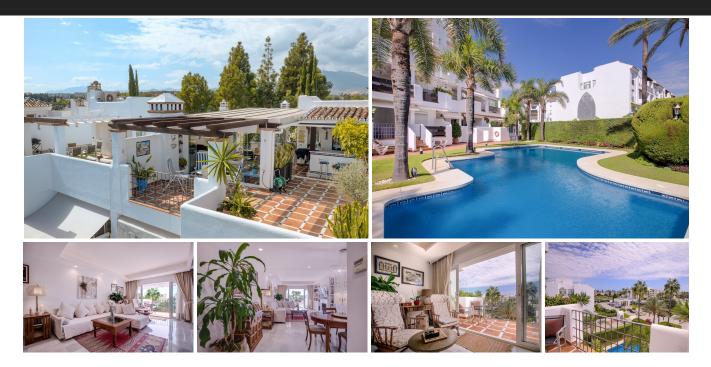

## Penthouse Duplex in Puerto Banús

| Bedrooms | 2 | Bathrooms        | 2            | Built | 114m2 | Terrace  | 92m2 |
|----------|---|------------------|--------------|-------|-------|----------|------|
| R4415785 |   | Penthouse Duplex | Puerto Banús |       | Banús | 975.000€ |      |

Duplex penthouse with an incredible terrace and panoramic views, in the heart of Puerto Banus. If you are looking for an oasis of comfort and elegance in Puerto Banus, one of the most exclusive destinations in Europe, this beautiful duplex penthouse, in perfect condition, could be the ideal property. It is worth mentioning its generous terrace of 92 m2s, which becomes a dream corner to enjoy unforgettable outdoor moments, with 360 degrees panoramic views. The price includes a parking space and a storage room. Situated in a privileged area of Puerto Banús, close by the Meliá Banus hotel, the property offers an ideal location with easy access to restaurants and beach clubs. Furthermore, residents can enjoy ample green areas and a communal swimming pool. Do not hesitate to contact us to request a viewing.