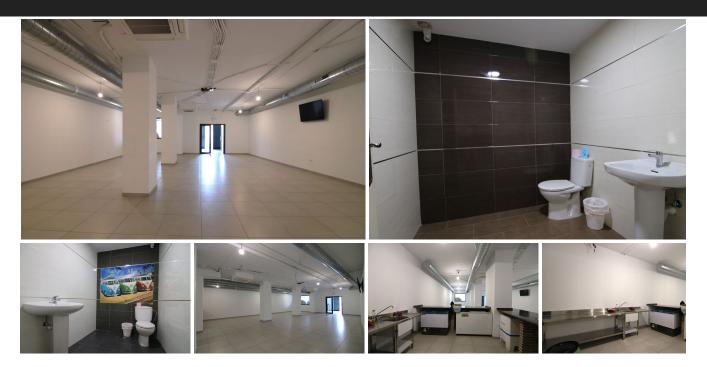

Magnificent premises situated in Coín, above the Alameda square, close to public parking. It is completely refurbished from year 2022. New installations, and complete soundproofing. Only 20 minutes from Malaga, Marbella or Fuengirola and situated in a good area, with parking and good access, spaciousness.... The local is adapted with access for people with reduced mobility, adapted for any business, previously it has been a place for events and parties, etc.... Possibility of change of use to housing, to take out two flats of 100 square meters.

| Access for people with reduced mobility | Access for people with reduced mobility | Basement     |
|-----------------------------------------|-----------------------------------------|--------------|
| Near Transport                          | Satellite TV                            | Utility Room |