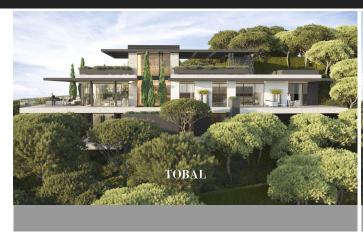

## Residential Plot in Benahavís

Bedrooms 0 Bathrooms 0 Built 0m2 Plot 3403m2

R4630156 Residential Plot Benahavís 290.000€

COUNTRYSIDE DREAM - STUNNING PLOT WITH PROJECT AND LICENSE | MONTE MAYOR | BENAHAVIS | COSTA DEL SOL \*\*\* HUGE PRICE DROP \*\*\* IMPORTANT! THE SELLER MAY BE INTERESTED IN A TRADE. EXCHANGING THE PLOT WITH PROJECT FOR A VILLA OR APARTMENT OF THE SAME OR HIGHER VALUE, WITH THE DIFFERENCE PAID ACCORDINGLY. PREFERABLY IN THE AREA FROM ELVIRIA TO SAN PEDRO. We are thrilled to showcase an incredible piece of land poised to transform the vision of a thoughtful investor into the realization of a dream home in Marbella. Nestled amidst lush green vegetation, valleys, and mountain ranges, this location is just a 15-minute drive from the coast and the upscale resorts of Marbella and Puerto Banús. Moreover, Marbella Golf Club, Flamingos Golf Resort, along with various shops and amenities, are conveniently situated within easy driving distance. Monte Mayor in Benahavís stands as a sublime escape near Marbella, sprawling across 3.3 million sqm. Its commitment to lowdensity building preserves 54% as a verdant Green Belt. This exclusive enclave showcases meticulously designed villas, seamlessly blending with the breathtaking natural landscape. With lush greenery, valleys, and mountain vistas, Monte Mayor offers an unparalleled setting, providing residents an idyllic retreat and a harmonious connection with the captivating surroundings. The plot includes a comprehensive project meticulously designed by Tobal Arguitectos, serving as a masterpiece that respects the splendid surrounding nature, creating

a dream home for a family seeking peace and a connection with the natural environment. The substantial contemporary villa features 6 bedrooms and 6 bathrooms, spread across three floors, covering a total built area of 755 m², plus 410 m² of terraces, a 68 m² infinity pool, and 95 m² parking space. It stands as a testament to architectural finesse and a commitment to seamlessly blending with the surrounding environment. Tobal Arquitectos in Marbella is a distinguished architectural firm celebrated for its visionary designs that embody the essence of the Mediterranean landscape. Committed to excellence, they seamlessly blend contemporary elegance with a deep respect for the surrounding environment. Specializing in bespoke residential projects, Tobal Arquitectos has earned a global reputation, creating homes that harmonize aesthetics, functionality, and a deep connection to the region's unique natural beauty.