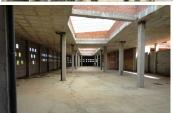

## Commercial in Casares Playa

Bedrooms 0 Bathrooms 0 Built 2512m2 Terrace 0m2

R2227250 Commercial Casares Playa 890.000€

Located a mere 300m to the beach in the lovely Casares Coast! Next to the Doña Julia Golf course, and within the exclusive development of CASARES BEACH, this spacious 2.512 m2 commercial premise it is divided in 2 floors. This impressive beach-side premise is conveniently located close to the numerous International golf courses nearby including the famous Finca Cortesin, and Doña Julia Golf Resort, and the area provides many amenities such as restaurants and beach bars . The lovely Duquesa Port is located at a mere 3 minutes drive , and the lively city of Estepona at only 8 minutes drive. The premise enjoys a large surface divided in 2 floors and a loading dock, ideal for expansion or setting up a new business, supermarket or a brand new commercial area close to the beach and all the local amenities. Excellent location and excellent value for money! Built: Total m² built (ground + 1st floor) 2.511,83 M2 Total m² ground floor 1.228,36 M2 Total m² useful area ground floor 867,68 M2 Total m² built middle floor 1.283,48 M2 Parking spaces 32 Notes: 75 m. storefront in ground floor 55 m. storefront facing N-340 Loading dock AN IDEAL COSTA DEL SOL PROPERTY FOR INVESTORS!