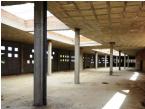

## Commercial in Casares Playa

Bedrooms 0 Bathrooms 0 Built 2512m2 Terrace 0m2

R2227250 Commercial Casares Playa 890.000€

Located a mere 300m to the beach in the lovely Casares Coast! Next to the Doña Julia Golf course, and within the exclusive development of CASARES BEACH, this spacious 2.512 m2 commercial premise it is divided in 2 floors. This impressive beach-side premise is conveniently located close to the numerous International golf courses nearby including the famous Finca Cortesin, and Doña Julia Golf Resort, and the area provides many amenities such as restaurants and beach bars . The lovely Duquesa Port is located at a mere 3 minutes drive , and the lively city of Estepona at only 8 minutes drive. The premise enjoys a large surface divided in 2 floors and a loading dock, ideal for expansion or setting up a new business, supermarket or a brand new commercial area close to the beach and all the local amenities. Excellent location and excellent value for money! Built: Total m² built (ground + 1st floor) 2.511,83 M2 Total m² ground floor 1.228,36 M2 Total m² useful area ground floor 867,68 M2 Total m² built middle floor 1.283,48 M2 Parking spaces 32 Notes: 75 m. storefront in ground floor 55 m. storefront facing N-340 Loading dock AN IDEAL COSTA DEL SOL PROPERTY FOR INVESTORS!