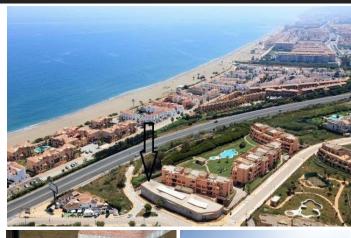

## Commercial in Casares Playa

Bedrooms 0 Bathrooms 0 Built 2512m2 Terrace 0m2

R2227250 Commercial Casares Playa 890.000€

Located a mere 300m to the beach in the lovely Casares Coast! Next to the Doña Julia Golf course, and within the exclusive development of CASARES BEACH, this spacious 2.512 m2 commercial premise it is divided in 2 floors. This impressive beach-side premise is conveniently located close to the numerous International golf courses nearby including the famous Finca Cortesin, and Doña Julia Golf Resort, and the area provides many amenities such as restaurants and beach bars . The lovely Duquesa Port is located at a mere 3 minutes drive , and the lively city of Estepona at only 8 minutes drive. The premise enjoys a large surface divided in 2 floors and a loading dock, ideal for expansion or setting up a new business, supermarket or a brand new commercial area close to the beach and all the local amenities. Excellent location and excellent value for money! Built: Total m² built (ground + 1st floor) 2.511,83 M2 Total m² ground floor 1.228,36 M2 Total m² useful area ground floor 867,68 M2 Total m² built middle floor 1.283,48 M2 Parking spaces 32 Notes: 75 m. storefront in ground floor 55 m. storefront facing N-340 Loading dock AN IDEAL COSTA DEL SOL PROPERTY FOR INVESTORS!