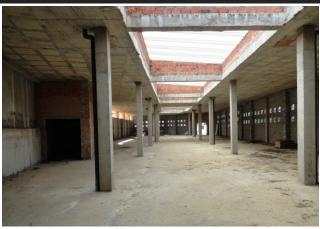

## Commercial in Casares Playa

Bedrooms 0 Bathrooms 0 Built 2512m2 Terrace 0m2

R2227250 Commercial Casares Playa 890.000€

Located a mere 300m to the beach in the lovely Casares Coast! Next to the Doña Julia Golf course, and within the exclusive development of CASARES BEACH, this spacious 2.512 m2 commercial premise it is divided in 2 floors. This impressive beach-side premise is conveniently located close to the numerous International golf courses nearby including the famous Finca Cortesin, and Doña Julia Golf Resort, and the area provides many amenities such as restaurants and beach bars . The lovely Duquesa Port is located at a mere 3 minutes drive , and the lively city of Estepona at only 8 minutes drive. The premise enjoys a large surface divided in 2 floors and a loading dock, ideal for expansion or setting up a new business, supermarket or a brand new commercial area close to the beach and all the local amenities. Excellent location and excellent value for money! Built: Total m² built (ground + 1st floor) 2.511,83 M2 Total m² ground floor 1.228,36 M2 Total m² useful area ground floor 867,68 M2 Total m² built middle floor 1.283,48 M2 Parking spaces 32 Notes: 75 m. storefront in ground floor 55 m. storefront facing N-340 Loading dock AN IDEAL COSTA DEL SOL PROPERTY FOR INVESTORS!