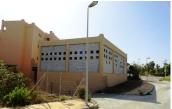

## Commercial in Casares Playa

Bedrooms 0 Bathrooms 0 Built 2512m2 Terrace 0m2

R2227250 Commercial Casares Playa 890.000€

Located a mere 300m to the beach in the lovely Casares Coast! Next to the Doña Julia Golf course, and within the exclusive development of CASARES BEACH, this spacious 2.512 m2 commercial premise it is divided in 2 floors. This impressive beach-side premise is conveniently located close to the numerous International golf courses nearby including the famous Finca Cortesin, and Doña Julia Golf Resort, and the area provides many amenities such as restaurants and beach bars . The lovely Duquesa Port is located at a mere 3 minutes drive , and the lively city of Estepona at only 8 minutes drive. The premise enjoys a large surface divided in 2 floors and a loading dock, ideal for expansion or setting up a new business, supermarket or a brand new commercial area close to the beach and all the local amenities. Excellent location and excellent value for money! Built: Total m² built (ground + 1st floor) 2.511,83 M2 Total m² ground floor 1.228,36 M2 Total m² useful area ground floor 867,68 M2 Total m² built middle floor 1.283,48 M2 Parking spaces 32 Notes: 75 m. storefront in ground floor 55 m. storefront facing N-340 Loading dock AN IDEAL COSTA DEL SOL PROPERTY FOR INVESTORS!