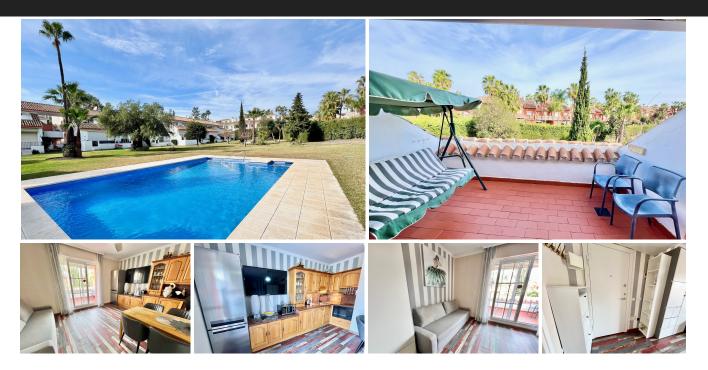

## Middle Floor Apartment in Atalaya

| Bedrooms | 1 | Bathrooms                 | 1 | Built   | 67m2 | Terrace  | 10m2 |
|----------|---|---------------------------|---|---------|------|----------|------|
| R4637017 |   | Middle Floor<br>Apartment |   | Atalaya |      | 185.000€ |      |

Nice apartment for sale in Atalaya. Apartment with 1 bedroom with a west-facing balcony, 1 bathroom, living room with kitchen with access to an east-facing terrace with views of the garden and pool. Gated community with covered parking, community pool and large garden. 7 minutes from the beach.