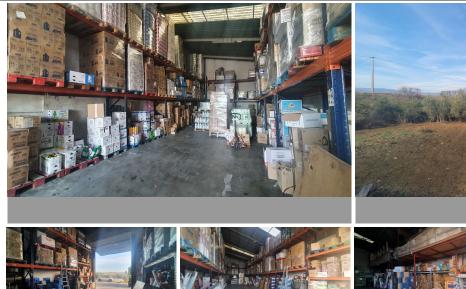

## Warehouse in Coin

Bedrooms 0 Bathrooms 1 Built 567m2 Terrace 0m2

R4631353 Warehouse Coín 295.000€

Rustic Plot with Industrial Warehouses in a 3,000m² plot with AFO Certification thus providing legal compliance. The entire property is securely fenced. Key Features: Two Industrial Warehouses: The property comprises two single-storey industrial warehouses with a 495m² total constructed area. Warehouse 1 Amenities: Includes a bathroom and an office space of approximately 11m² on a mezzanine level, accessed via stairs. Additional Storage Spaces: There are two warehouses and two covered sheds, totalling 145m² (computed at 50% covered area). Water Storage: The property boasts three cisterns with capacities of 60,000 litres, 20,000 litres, and 10,000 litres, in addition to well water and town water sources. Easy Access: The property is easily accessible, facilitating varied use of the installations.