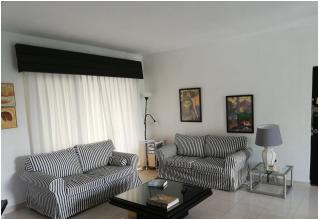

## Middle Floor Apartment in Puerto Banús

Bedrooms 2 Bathrooms 1 Built 95m2 Terrace 10m2

R4625932 Middle Floor Puerto Banús 595.000€

Lovely light and airy 1-2 bedroom apartment in Puerto Banus Has 95 m2 distributed in a large open living room with built in fireplace, separate area for dining with views north looking over the Palm tree avenue of Julia Iglesia. From the dining area access to a fully fitted Kithen. Includes large bedroom with built in wardrobes and lots of morning sun entering from 2 arched wooden windows with metal blinds. Bathroom double marble sinks, shower and bath and separate WC A/Con- hot and cold The original terrace access from the living room facing south has been enclosed with window and double doors both in solid pine wood. This room has been used as a 2nd bedroom, office and gym or extra cloakroom over the years The apartment has lots of light is a third floor apartment with lift from the basement/parking. The block has wrought iron gates and is private and at night time the exterior gates are closed by the night watchman so maximum security. Small storage space in the passage near to the entrance of the apartment Access from the basement/parking directly into the port and marina, beach 60 mts. Excellent rental property or for all year living.