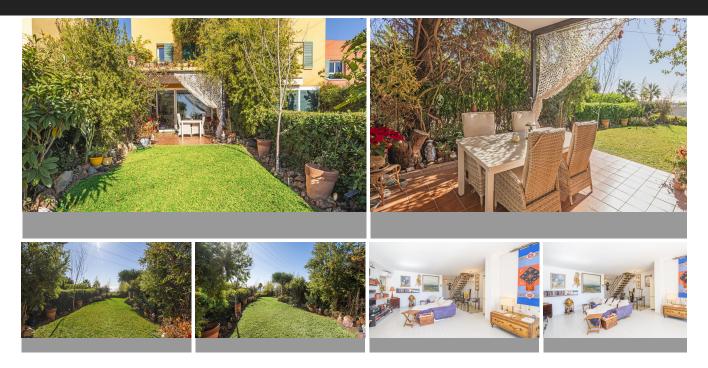

Corner townhouse with VERY PRIVATE garden, SEA VIEWS and SOUTH orientation. The owners have renovated the property making it completely different from similar properties in the area, we could consider it as a small villa. It is worth nothing the very spacious living room with fireplace and large bullet-proof glass windows, from which you can access the cozy covered terrace and the lush garden, a well equipped and bright kitchen and a fantastic terrace upstairs where you can enjoy the sunset and the views of the sea and Africa mountains. It currently has 2 large bedrooms and 2 large bathrooms, a dressing room; but with a little renovation it is possible to recover the 4 bedrooms that the original design had. It has the advantage of having a stairlift to access the upper floor. Possibility of installing solar panels, photovoltaic, on the roof of the house. It includes a private parking space in the communal car park. The complex is a gated community with a barrier, which has 3 communal pool areas. From the garden of this property there is a direct path to 2 of them. Located within an urbanisation with 24h security and video surveillance. Less than 5 minutes drive to shops, to the access to the A-7, to Benalmádena Pueblo, to Carvajal train station and to the beach. Ideal as a family or holiday home.