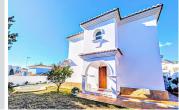

## House in Benalmadena Costa

Bedrooms 4 Bathrooms 2 Built 206m2 Plot 636m2

R4620394 House Benalmadena Costa 890.000€

DETACHED HOUSE WITH A PLOT OF 636 M2 IN THE HEART OF BENALMÁDENA COSTA IN THE PLAZA SOLYMAR AREA LESS THAN 500 METERS FROM PUERTO MARINA. It is distributed on two floors: The main floor is distributed with a large living room with a large window with direct access to the pool area. Fully furnished and equipped independent kitchen. 1 exterior double bedroom. 1 full bathroom with shower. Large entrance hall with storage areas. On the second floor we find 3 large double bedrooms, the master bedroom with an en-suite bathroom and two of them with a terrace. 2 full bathrooms. The land has large gardens and a swimming pool and a storage room. The house also has an interior garage, low consumption electric heating and fireplace in the living room.