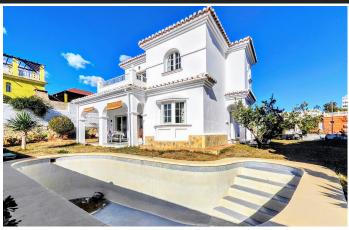

## House in Benalmadena Costa

Bedrooms 4 Bathrooms 2 Built 206m2 Plot 636m2

R4620394 House Benalmadena Costa 890.000€

DETACHED HOUSE WITH A PLOT OF 636 M2 IN THE HEART OF BENALMÁDENA COSTA IN THE PLAZA SOLYMAR AREA LESS THAN 500 METERS FROM PUERTO MARINA. It is distributed on two floors: The main floor is distributed with a large living room with a large window with direct access to the pool area. Fully furnished and equipped independent kitchen. 1 exterior double bedroom. 1 full bathroom with shower. Large entrance hall with storage areas. On the second floor we find 3 large double bedrooms, the master bedroom with an en-suite bathroom and two of them with a terrace. 2 full bathrooms. The land has large gardens and a swimming pool and a storage room. The house also has an interior garage, low consumption electric heating and fireplace in the living room.