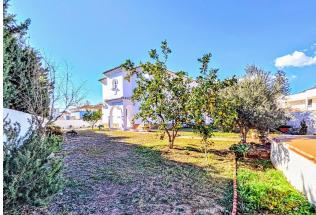

## House in Benalmadena Costa

Bedrooms 4 Bathrooms 2 Built 206m2 Plot 636m2

R4620394 House Benalmadena Costa 890.000€

DETACHED HOUSE WITH A PLOT OF 636 M2 IN THE HEART OF BENALMÁDENA COSTA IN THE PLAZA SOLYMAR AREA LESS THAN 500 METERS FROM PUERTO MARINA. It is distributed on two floors: The main floor is distributed with a large living room with a large window with direct access to the pool area. Fully furnished and equipped independent kitchen. 1 exterior double bedroom. 1 full bathroom with shower. Large entrance hall with storage areas. On the second floor we find 3 large double bedrooms, the master bedroom with an en-suite bathroom and two of them with a terrace. 2 full bathrooms. The land has large gardens and a swimming pool and a storage room. The house also has an interior garage, low consumption electric heating and fireplace in the living room.