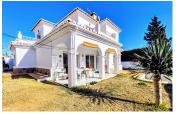

## House in Benalmadena Costa

Bedrooms 4 Bathrooms 2 Built 206m2 Plot 636m2

R4620394 House Benalmadena Costa 890.000€

DETACHED HOUSE WITH A PLOT OF 636 M2 IN THE HEART OF BENALMÁDENA COSTA IN THE PLAZA SOLYMAR AREA LESS THAN 500 METERS FROM PUERTO MARINA. It is distributed on two floors: The main floor is distributed with a large living room with a large window with direct access to the pool area. Fully furnished and equipped independent kitchen. 1 exterior double bedroom. 1 full bathroom with shower. Large entrance hall with storage areas. On the second floor we find 3 large double bedrooms, the master bedroom with an en-suite bathroom and two of them with a terrace. 2 full bathrooms. The land has large gardens and a swimming pool and a storage room. The house also has an interior garage, low consumption electric heating and fireplace in the living room.