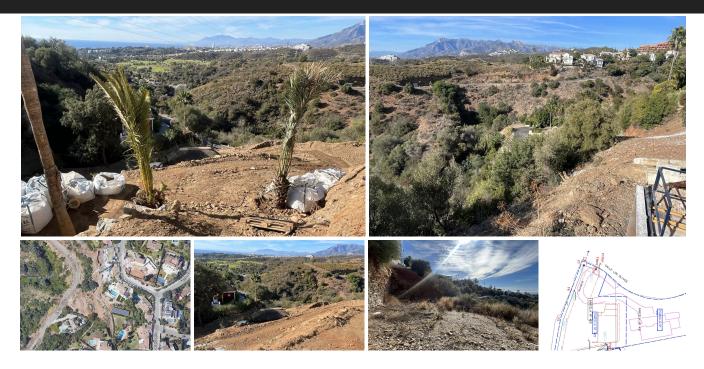

## Residential Plot in El Rosario

Bedrooms 0 Bathrooms 0 Built 446m2 Plot 1535m2

R4593997 Residential Plot El Rosario 500.000€

A west orientated plot in El Rosario, the highly sought-after residential estate in East Marbella. The project has been accepted and approved and the Town Hall will publish the license. The plot has been connected to the municipal sewage system the cost covered by current owner...a pre-requisite for development. The plot is clean and ready for it's new owner to design their dream home. This plot has great potential to build a large home of 446 sqm with additional basement allowing for a superb luxury residence. El Rosario is undergoing a mandatory update to connect each home to the mains sewage system, and this plot has the infrastructure in place and already paid for at a cost of 12,000 euro. El Rosario building plot...Marbella East. Building coefficient of 0.30 Meaning that the villa can be built with 446.1 sqm above ground. This is one of 2 plots that are next to each other. This one has south-west orientation. A residential plot to build a villa that will have orientation to the west giving spectacular views to the Marbella las Nieves mountain range and also to the sea. An opportunity to build a fabulous home within 8 minutes of Marbella Town and within 4 minutes of the beach.