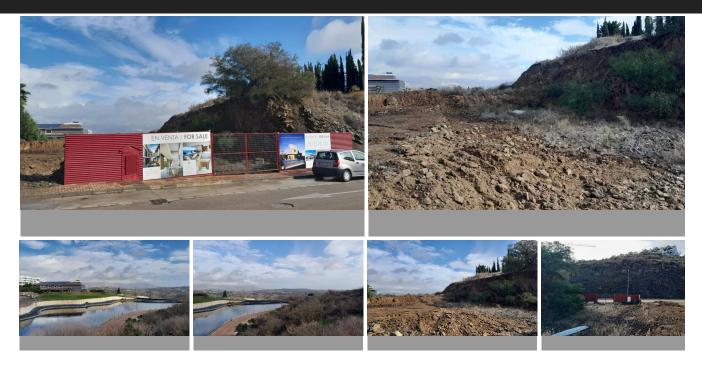

## Plot in Mijas

| Bedrooms | 0 | Bathrooms | 0     | Built | 0m2 | Plot     | 543m2 |  |
|----------|---|-----------|-------|-------|-----|----------|-------|--|
| R4616206 |   | Plot      | Mijas |       |     | 295.000€ |       |  |

South facing residential plot offering stunning views overlooking the Calanova Golf Club. It offers easy access to the facilities of La Cala de Mijas and the coast. Malaga airport is a short 30 minute drive away. The plot has already been prepared with the ground works completed. This is a very interesting investment opportunity in a superb location. The Listing agent for itself and as agent for the vendor gives notice that: 1. These particulars are only a general outline for the guidance of intending purchasers and do not constitute in whole or in part an offer or a Contract. 2. Reasonable endeavours have been made to ensure that the information given in these particulars is materially correct, but any intending purchaser should satisfy themselves by inspection, searches, enquiries, and survey as to the correctness of each statement. 3. All statements in these particulars are made without responsibility on the part of Listing agent or the vendor. 4. No statement in these particulars is to be relied upon as a statement or representation of fact. 5. Neither Listing agent nor anyone in its employment or acting on its behalf has authority to make any representation or warranty in relation to this property. 6. Nothing in these particulars shall be deemed to be a statement that the property is in good repair or condition or otherwise nor that any services or facilities are in good working order. 7. Photographs may show only certain parts and aspects of the property at the time when the photographs were taken and you should rely on actual inspection. 8. No assumption should be made in respect of parts of the property not shown in photographs. 9.