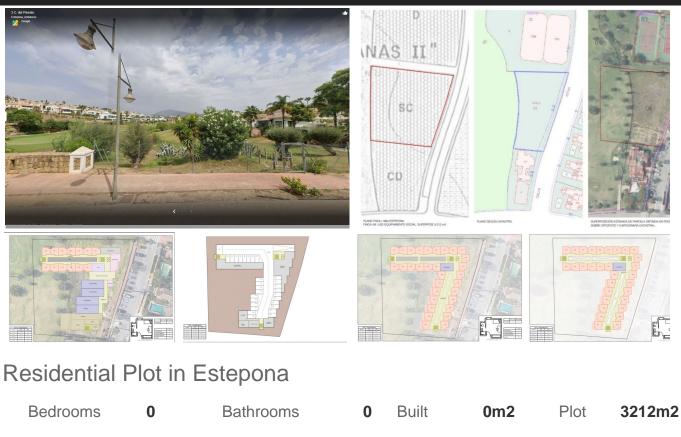

R4600666 Residential Plot Estepona 1.750.000€

Located on a plot of 3,212 m2, this land is classified as sectorized and planned urbanizable land, with a specific designation as a Community Equipment Zone. Designed for social benefit, its utilization and use are intended for social facilities, offering extraordinary potential for the development of enriching projects. The maximum buildable surface of 3,212 m2 allows for the realization of an ambitious vision that has been carefully studied. This land has been considered for three possible uses, each of which has been meticulously planned: Senior Apartments: A proposal that includes assisted living units with a Day Center, fostering a safe and welcoming environment for the elderly. Geriatric Residence: Designed with a hospital focus, this option offers facilities that meet the highest standards of care and comfort for the geriatric population. Student Residence: A vibrant alternative that seeks to provide an optimal space for the academic and personal development of students. Each option contemplates a building of three floors in height, in addition to an underground floor, strictly complying with the Community Equipment regulations by maintaining a separation of 5.00 meters from the boundaries. This approach ensures a harmonious integration into the surrounding environment. This initial proposal serves as a solid foundation for the future development of the project, incorporating formal, functional, and aesthetic design that will adapt to the specific needs of the promoter. Additionally, the context of the surroundings is taken into account, ensuring that the project not only meets the highest standards but also integrates