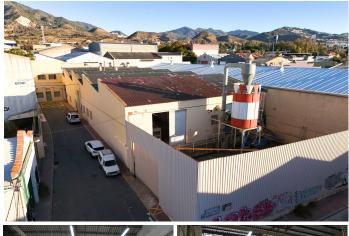

## Other in Marbella

Bedrooms 0 Bathrooms 0 Built 615m2 Terrace 0m2

R4590760 Other Marbella 655.000€

Discover this extraordinary industrial warehouse strategically located in the La Ermita Industrial Park in Marbella, with easy access to the A-7. With a total of 615m2, this versatile space is designed to meet all the needs of your company. Highlighted features: Strategic location: Situated in the La Ermita Industrial Park, with easy and fast access to the A-7 and efficient connections to key points. Versatile space: With 615m2, the warehouse offers flexibility for various operations, with 465m2 covered and 150m2 outdoor space. This unique property in the Marbella real estate market combines functionality, location, and versatility. Don't miss the opportunity to take your business to the next level! For more information and to schedule a visit, feel free to contact us. GP1