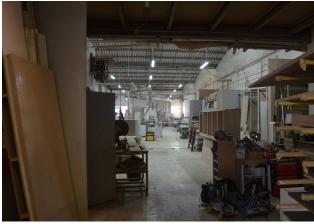

## Other in Marbella

Bedrooms 0 Bathrooms 0 Built 615m2 Terrace 0m2

R4590760 Other Marbella 655.000€

Discover this extraordinary industrial warehouse strategically located in the La Ermita Industrial Park in Marbella, with easy access to the A-7. With a total of 615m2, this versatile space is designed to meet all the needs of your company. Highlighted features: Strategic location: Situated in the La Ermita Industrial Park, with easy and fast access to the A-7 and efficient connections to key points. Versatile space: With 615m2, the warehouse offers flexibility for various operations, with 465m2 covered and 150m2 outdoor space. This unique property in the Marbella real estate market combines functionality, location, and versatility. Don't miss the opportunity to take your business to the next level! For more information and to schedule a visit, feel free to contact us. GP1