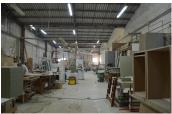

## Other in Marbella

Bedrooms 0 Bathrooms 0 Built 615m2 Terrace 0m2

R4590760 Other Marbella 655.000€

Discover this extraordinary industrial warehouse strategically located in the La Ermita Industrial Park in Marbella, with easy access to the A-7. With a total of 615m2, this versatile space is designed to meet all the needs of your company. Highlighted features: Strategic location: Situated in the La Ermita Industrial Park, with easy and fast access to the A-7 and efficient connections to key points. Versatile space: With 615m2, the warehouse offers flexibility for various operations, with 465m2 covered and 150m2 outdoor space. This unique property in the Marbella real estate market combines functionality, location, and versatility. Don't miss the opportunity to take your business to the next level! For more information and to schedule a visit, feel free to contact us. GP1