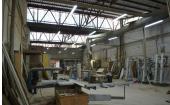

## Other in Marbella

Bedrooms 0 Bathrooms 0 Built 615m2 Terrace 0m2

R4590760 Other Marbella 655.000€

Discover this extraordinary industrial warehouse strategically located in the La Ermita Industrial Park in Marbella, with easy access to the A-7. With a total of 615m2, this versatile space is designed to meet all the needs of your company. Highlighted features: Strategic location: Situated in the La Ermita Industrial Park, with easy and fast access to the A-7 and efficient connections to key points. Versatile space: With 615m2, the warehouse offers flexibility for various operations, with 465m2 covered and 150m2 outdoor space. This unique property in the Marbella real estate market combines functionality, location, and versatility. Don't miss the opportunity to take your business to the next level! For more information and to schedule a visit, feel free to contact us. GP1