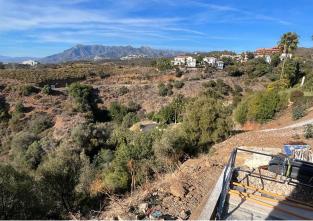

## Residential Plot in El Rosario

Bedrooms 0 Bathrooms 0 Built 323m2 Plot 1166m2

R4604527 Residential Plot El Rosario 500.000€

A south-west orientated building plot in East Marbella's gorgeous residential estate known as El Rosario. The project has been accepted and approved and the Town Hall will publish the license. The plot has been connected to the municipal sewage system the cost covered by current owner...a pre-requisite for development. This is an opportunity to develop a luxury home with fabulous views over the Marbella countryside and golf course to the Mediterranean Sea. This plot has a building coefficient of 0.30 allowing therefore for a luxury home with above-ground build size of up to 323 sqm. Additional space can be made in the basement. El Rosario is undergoing a mandatory update to connect each home to the mains sewage system, and this plot has the infrastructure in place and already paid for at a cost of 12,000 euro. El Rosario building plot...Marbella East. A residential plot to build a villa that will have orientation to the west giving spectacular views to the Marbella las Nieves mountain range and also to the sea. An opportunity to build a fabulous home within 8 minutes of Marbella Town and within 4 minutes of the beach.