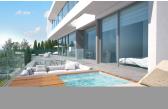

## Residential Plot in El Rosario

Bedrooms 0 Bathrooms 0 Built 323m2 Plot 1166m2

R4604527 Residential Plot El Rosario 500.000€

A south-west orientated building plot in East Marbella's gorgeous residential estate known as El Rosario. The project has been accepted and approved and the Town Hall will publish the license. The plot has been connected to the municipal sewage system the cost covered by current owner...a pre-requisite for development. This is an opportunity to develop a luxury home with fabulous views over the Marbella countryside and golf course to the Mediterranean Sea. This plot has a building coefficient of 0.30 allowing therefore for a luxury home with above-ground build size of up to 323 sqm. Additional space can be made in the basement. El Rosario is undergoing a mandatory update to connect each home to the mains sewage system, and this plot has the infrastructure in place and already paid for at a cost of 12,000 euro. El Rosario building plot...Marbella East. A residential plot to build a villa that will have orientation to the west giving spectacular views to the Marbella las Nieves mountain range and also to the sea. An opportunity to build a fabulous home within 8 minutes of Marbella Town and within 4 minutes of the beach.