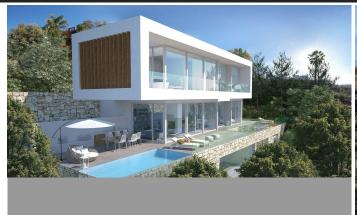

## Residential Plot in El Rosario

Bedrooms 0 Bathrooms 0 Built 323m2 Plot 1166m2

R4604527 Residential Plot El Rosario 500.000€

A south-west orientated building plot in East Marbella's gorgeous residential estate known as El Rosario. The project has been accepted and approved and the Town Hall will publish the license. The plot has been connected to the municipal sewage system the cost covered by current owner...a pre-requisite for development. This is an opportunity to develop a luxury home with fabulous views over the Marbella countryside and golf course to the Mediterranean Sea. This plot has a building coefficient of 0.30 allowing therefore for a luxury home with above-ground build size of up to 323 sqm. Additional space can be made in the basement. El Rosario is undergoing a mandatory update to connect each home to the mains sewage system, and this plot has the infrastructure in place and already paid for at a cost of 12,000 euro. El Rosario building plot...Marbella East. A residential plot to build a villa that will have orientation to the west giving spectacular views to the Marbella las Nieves mountain range and also to the sea. An opportunity to build a fabulous home within 8 minutes of Marbella Town and within 4 minutes of the beach.