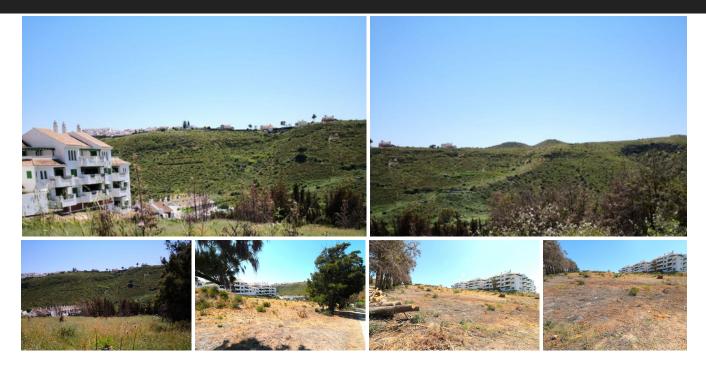

## Plot in Manilva

| Bedrooms | 0 | Bathrooms | 0 | Built   | 8000m2 | Plot       | 8000m2 |
|----------|---|-----------|---|---------|--------|------------|--------|
| R4114876 |   | Plot      |   | Manilva |        | 1.599.000€ |        |

AMAZING PLOT of 8.000m2!!! Unique investment opportunity in excellent location with all infrastructure - asphalted roads, water for irrigation, electricity, fibre telecommunications and sewerage. Just a short drive away from Sabinillas and the sandy beaches in Manilva. In a very quiet area, surrounded by peace and nature, but still close to all amenities. In the sector there are mostly private homes in the urbanized roads of the Sector. WE HIGHLY RECOMMEND A VIEWING!!!!