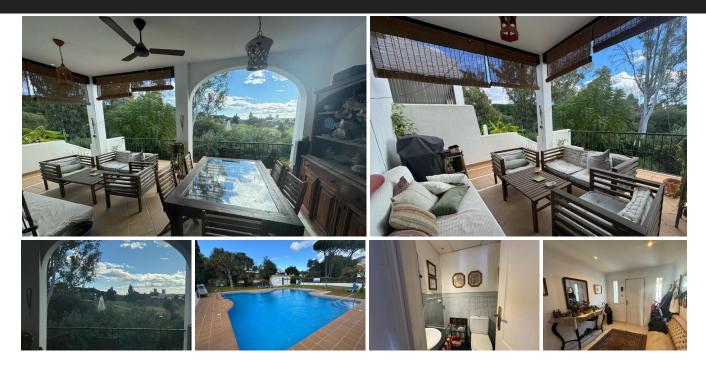

## Townhouse in Nueva Andalucía

Bedrooms 4 Bathrooms 4 Built 145m2 Plot 0m2

R4599370 Townhouse Nueva Andalucía 800.000€

Welcome to this Andalusian duplex-style townhouse, located next to the golf course in the sought-after area of Aloha, in the La Retranca urbanization next to Aloha College and all services, in addition to being very close to the sea and Puerto Banus. Here you will find an ideal location close to amenities and everything you need for a comfortable lifestyle. This semi-detached house is distributed over two floors and offers the following fantastic distribution: On the upper floor you will find four large bedrooms and three bathrooms that function perfectly. This is a perfect solution for families or for those who want additional space for guests or working from home. Here you can find everything you need for a comfortable and harmonious daily life. The large open floor plan for the living room and dining room exudes light and space. The upper terrace is something really extra, with an integrated barbecue and lounge area. Here you can enjoy moments of relaxation and wonderful outdoor dinners. Sliding doors create a smooth transition between inside and outside, creating an atmosphere of freedom and openness. On the lower floor you have access to a terrace with a garden area. This terrace can be accessed from both ground floor bedrooms and offers a quiet place to enjoy the green surroundings and mild climate. This townhouse is truly a gem and has everything you need for a comfortable and harmonious lifestyle. If you are looking for a home where you can enjoy and have access to the golf course and nearby amenities, this is the place for you. Contact us today to book a viewing and experience for yourself

everything this fantastic home has to offer. Available now exclusive for long term rent or sale.

Covered Terrace Covered Terrace Ensuite Bathroom
Fitted Wardrobes Guest Apartment