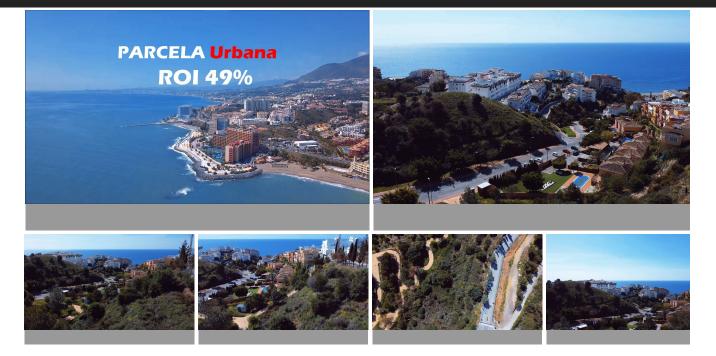

## Residential Plot in Benalmadena Costa

| Bedrooms | 0 | Bathrooms               | 0                 | Built | 0m2      | Plot | 1991m2 |
|----------|---|-------------------------|-------------------|-------|----------|------|--------|
| R4193743 |   | <b>Residential Plot</b> | Benalmadena Costa |       | 850.000€ |      |        |

UNIQUE INVESTMENT OPPORTUNITY in Benalmádena Costa. SITUATED in La Capellanía next to Reserva del Higuerón. Totally surrounded by urbanised green areas. SEA VIEWS. Plot 400 metres from the beach of Carvajal. TO BUILD 1, 2 or 3 VILLAS. Land classified as type U1 single-family, several options to build, all of them with large gardens, swimming pools, terraces and independent garages. URBAN DATA Surface area: 1991 m2 Occupation: 25% 497m2 Buildable area: 0,38 756m2 Minimum plot to segregate: 600m2 CONTACT us without obligation to visit the property and obtain the technical and economic report of the investment. We provide FREE advice from our team of architects who will inform you of the different options to get the most out of the property. ABOUT BENALMADENA Located on the Costa del Sol, Benalmadena is one of the most attractive areas for property investment in Spain, thanks to its growing tourist and residential demand. With an excellent climate, guality beaches and a modern infrastructure, the town offers a high guality of life surrounded by the best services. The marina and the popular Paloma Park reinforce its attractiveness, while the development of new housing and tourist projects increases its longterm value. Benalmádena is an excellent option for investors looking to diversify their portfolio in an established and expanding destination. (\*) Real estate fees included in the sale price. Not included expenses inherent to the purchase such as ITP, AJD, notary, registry, etc.