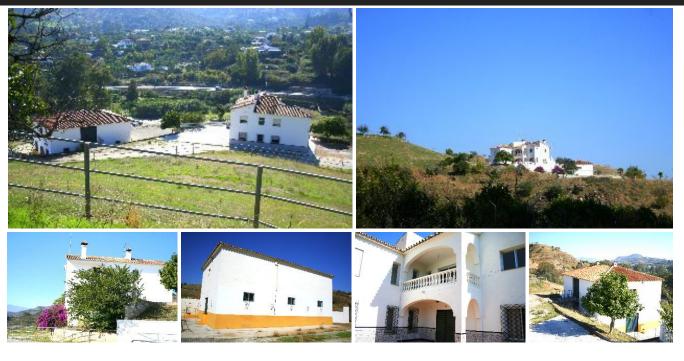

## Stables in Coín

| Bedrooms | 6 | Bathrooms | 2 | Built | 893m2 | Terrace  | 0m2 |
|----------|---|-----------|---|-------|-------|----------|-----|
| R2322323 |   | Stables   |   | Coír  | ı     | 1.900.00 | 0€  |

EQUESTRIAN Centre . Loads of POTENTIAL . Excellent communication links . Close to the popular town of Coin . Close to many TAPAS Bars . Walking distance to local bar-restaurant . EXPERIENCE THE CULTURE AND LIFESTYLE of the Guadalhorce Valley Exclusive equestrian property with excellent communication links. Located only a few minutes from the centre of Coin and 30 minutes from Malaga and Marbella. The plot of 70,000m<sup>2</sup> is fully fenced, the house has its own well and water deposit. Picadero 600m<sup>2</sup> warehouse Large house of 300m<sup>2</sup> Workshop 300m<sup>2</sup> Stabling for 10 horses The house does require renovating but it would make a perfect equestrian centre or rural hotel. 30 minutes drive to Marbella 35 minutes to Malaga Airport