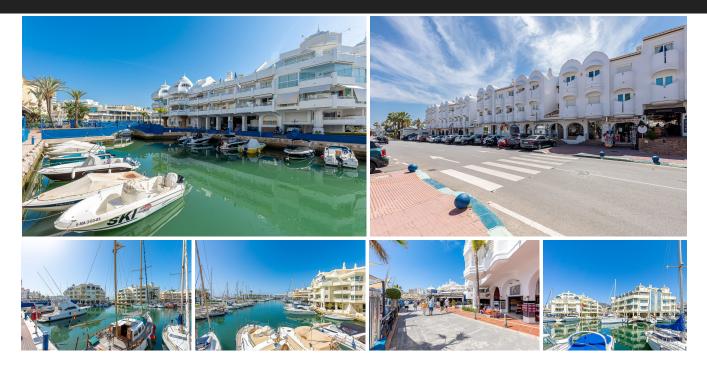

If you are looking for a spectacular place to open your own hospitality business or an exclusive store this is the one. It is a commercial property with two independent entrances in the heart of Puerto Marina in Benalmadena. A place that gathers thousands of vacationers daily and where you can develop the best ventures with guaranteed success on the Costa del Sol. With an area of 81 square meters, distributed on a single floor and 32 meters more located on the mezzanine, it has a double circulation with independent entrance to the Calle del Levante, on one side, and to the Marina, on the other. The pedestrian street access to the Marina is a place full of life and activity while the vehicular access on Calle del Levante, offers an ideal display as the main showcase. The possibilities are endless. You can set up from a restaurant or bar to an exclusive store. Don't miss this unique opportunity to have your own business in one of the most exclusive and touristic locations on the coast, contact us today to arrange a visit and discover all the potential this location has to offer! In compliance with the decree of the Junta de Andalucía 218/2005 of October 11, 2005, we inform the client that notary fees, registration fees, ITP, are not included in the price, real estate brokerage is included in the price.