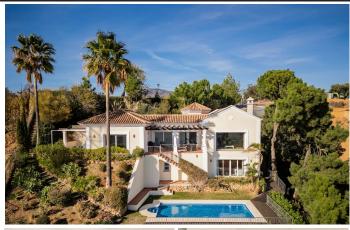

## House in Benahavís

Bedrooms 4 Bathrooms 5 Built 325m2 Plot 2587m2

R4590877 House Benahavís 1.600.000€

This Andalusian-style villa is situated near the top of Monte Mayor, one of the most elevated and sought after plots, boasting truly spectacular panoramic views to the Mediterranean. Monte Mayor totals 4.000.000m2 of land with a low-density development concept as 58% will remain green zone. The secure resort is situated in the township of Benahavís and is surrounded by a pristine Andalusian landscape of rolling hills and mountains, yet a close distance to the Mediterranean coastline. The villa is built over two floors and its traditional facade integrates perfectly within this luxurious residential neighbourhood. Via a long driveway, with plenty of private parking space, we reach the front door of the home. The entrance hall immediately showcases this villa's stunning open vistas with access to the principal terrace with pergola and staircase down to the garden and pool area. The living room comprises of the dining area and a lounge with fireplace, a large window enables the impressive panoramic backdrop of sea and mountains. Through sliding doors the fully fitted kitchen with beakfast bar is accessed. On the other side of the entrance hall we have a guest toilet and two bedroom suites, both with sea view and one of them with a private terrace equipped with a pergola. Donwstairs, at garden level we have another bedroom suite with views to the side of the green hill and access to a wooden walkway to the garden. A fourth bedroom suite, also at garden level boasts once again those incredible sea views and allows you to step directly into the garden and pool area. Finally, this floor also holds the machine