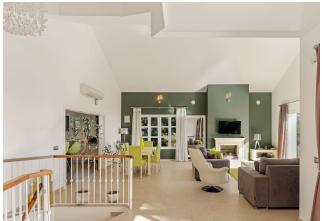

## House in Benahavís

Bedrooms 4 Bathrooms 5 Built 325m2 Plot 2587m2

R4590877 House Benahavís 1.600.000€

This Andalusian-style villa is situated near the top of Monte Mayor, one of the most elevated and sought after plots, boasting truly spectacular panoramic views to the Mediterranean. Monte Mayor totals 4.000.000m2 of land with a low-density development concept as 58% will remain green zone. The secure resort is situated in the township of Benahavís and is surrounded by a pristine Andalusian landscape of rolling hills and mountains, yet a close distance to the Mediterranean coastline. The villa is built over two floors and its traditional facade integrates perfectly within this luxurious residential neighbourhood. Via a long driveway, with plenty of private parking space, we reach the front door of the home. The entrance hall immediately showcases this villa's stunning open vistas with access to the principal terrace with pergola and staircase down to the garden and pool area. The living room comprises of the dining area and a lounge with fireplace, a large window enables the impressive panoramic backdrop of sea and mountains. Through sliding doors the fully fitted kitchen with beakfast bar is accessed. On the other side of the entrance hall we have a guest toilet and two bedroom suites, both with sea view and one of them with a private terrace equipped with a pergola. Donwstairs, at garden level we have another bedroom suite with views to the side of the green hill and access to a wooden walkway to the garden. A fourth bedroom suite, also at garden level boasts once again those incredible sea views and allows you to step directly into the garden and pool area. Finally, this floor also holds the machine