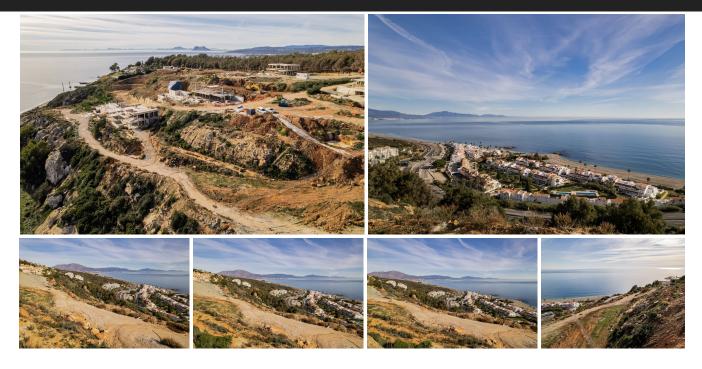

## Residential Plot in Manilva

 Bedrooms
 0
 Bathrooms
 0
 Built
 499m2
 Plot
 1514m2

 R4590769
 Residential Plot
 Manilva
 800.000€

Situated in an elevated position just above the Mediterranean Sea and a short distance away from the renowned resort of Sotogrande, this residential plot boasts the most incredible panoramic views. Set within a new urbanisation close to the coast, this spacious plot has an approved license for a 387m2 (of which 149m2 terraces) villa built over two floors with private pool. The allowed max build percentage is 33% in the area so a 500m2 build plus basement would be possible if desired. The maximum allotted footprint would be 25% or 378m2. The plot would transact with ITP (7%), not IVA (21%). A plot with incredible potential due to the unrivalled panoramic views to the sea, the bay of Estepona, Gibraltar and the African coastline. Close to the beach and the amenties of Sotogrande, La Duquesa, Sabinillas & Estepona. Comes with an approved license and selling with ITP.