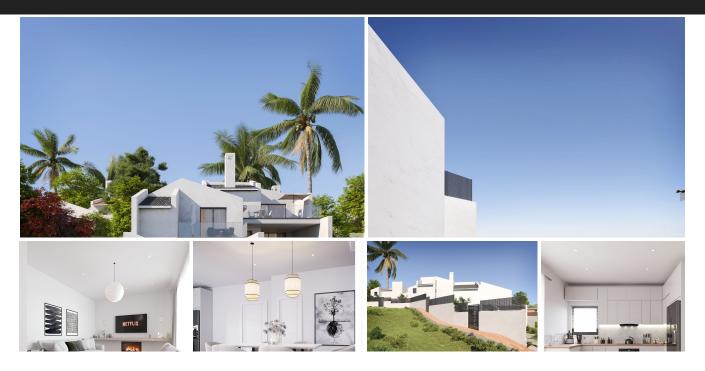

MODERN SEMI-DETACHED TOWNHOUSE IN BAHIA DORADA WITH SEA VIEWS, due to its elevated position, in an exclusive project of 3 houses, two of them semi-detached, only 500m from the beach. It is only 1.5 km from Estepona Golf, 5 minutes from Estepona port and 10 minutes from the port of La Duquesa. Fully functional, built on two floors, south-east facing, and very bright, with top quality materials and kitchen equipped with top brand appliances, aerothermal water system, top quality porcelain tiles, an elegant design. With a large terrace and a private garden to enjoy with family and friends. Must be seen.