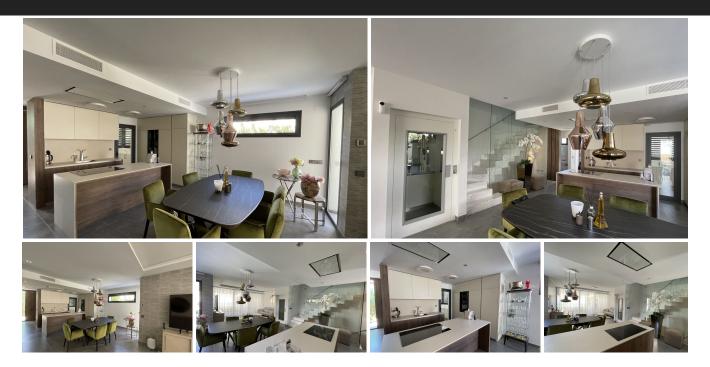

Modern luxury semi-detached villa in Puerto Banus, just 300 m from the beach! A functional planning solution provides for a spacious kitchen-dining room on the ground floor with access to a covered terrace and a private pool, a guest bathroom; on the second floor there are two bedrooms with en-suite bathroom and wardrobes, a master-bedroom with a private bathroom, wardrobes and access to the terrace; on the lower level there are two free-use rooms with their own bathroom, a laundry room, storage room, wardrobes, access to a garage for two cars. On the top level you can find a solarium with barbecue area and jacuzzi with a stunning view of la Concha mountain. This villa also have an elevator all levels, home automation system, aerothermics, electric blinds, gated community, security entrance. The architecture with large windows and bright rooms invites you to enjoy the Mediterranean lifestyle. In addition, the layout is focused on detail, privacy and the view of the beautiful surroundings. This community is equipped with video surveillance cameras and a maintenance and security service.