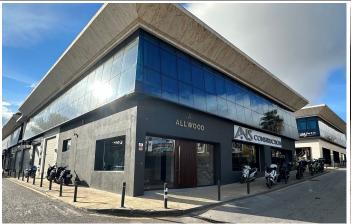

## Other in Puerto Banús

Bedrooms 0 Bathrooms 1 Built 504m2 Terrace 0m2

R132516 Other Puerto Banús 1.400.000€

Commercial permises of 504sqm in Centro Puerta de Banus, next to BMW /Porsche garage, Shell petrol station and Alzambra, with fantastic visibility from the road. Spread over two floors, with the ground floor at street level and a basement featuring a toilet/shower room. The high ceiling of 4.5 meters allows for the addition of a mezzanine if desired. Recently refurbished as an architect's office, the property boasts a modern appearance with a predominantly glass frontal facade. The property is rented out until 2027 and therefore offers a 5% garantied rental return for another 4 years. Sold with 2 parking spaces in the underground garage.