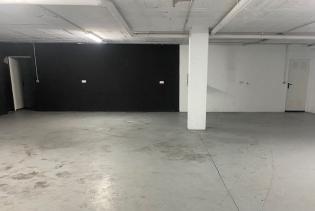

## Other in Puerto Banús

Bedrooms 0 Bathrooms 1 Built 504m2 Terrace 0m2

R132516 Other Puerto Banús 1.400.000€

Commercial permises of 504sqm in Centro Puerta de Banus, next to BMW /Porsche garage, Shell petrol station and Alzambra, with fantastic visibility from the road. Spread over two floors, with the ground floor at street level and a basement featuring a toilet/shower room. The high ceiling of 4.5 meters allows for the addition of a mezzanine if desired. Recently refurbished as an architect's office, the property boasts a modern appearance with a predominantly glass frontal facade. The property is rented out until 2027 and therefore offers a 5% garantied rental return for another 4 years. Sold with 2 parking spaces in the underground garage.