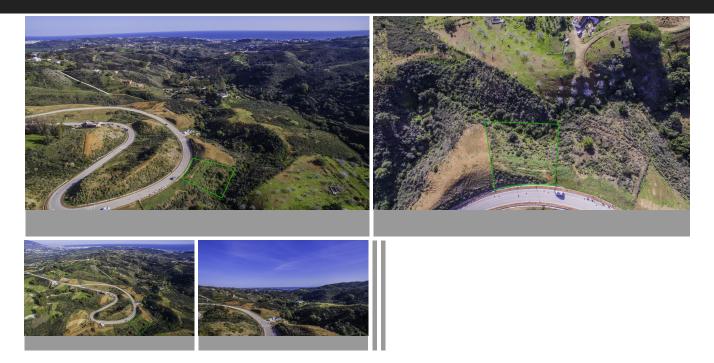

We offer a range of plots in La Cala Golf and La Mairena where you can enjoy complete peace and tranquillity, you are only a few minutes drive to the beautiful sandy beaches, fine restaurants and shops of the sophisticated area of Elviria or La Cala de Mijas. This is without doubt a place to build a fabulous villa of your dreams and a lifetime investment. Residential Plot, La Cala Golf, Costa del Sol. Sector 14 Plot 14 Garden/Plot 1585 m<sup>2</sup>. Buildable :317 m2t Setting : Frontline Golf, Suburban, Country, Mountain Pueblo, Close To Golf, Close To Shops, Close To Sea, Close To Schools, Close To Forest. Orientation : South. Condition : New Construction. Views : Sea, Mountain, Golf, Forest. Garden : Private. Category : New Development.