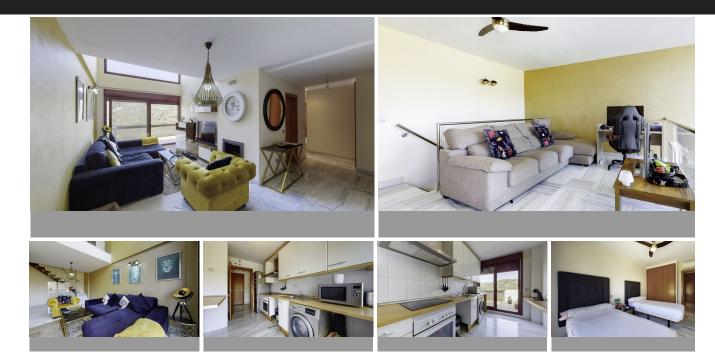

## Top Floor Apartment in Benahavís

Bedrooms 3 Bathrooms 2 Built 127m2 Terrace 93m2

R4572220 Top Floor Apartment Benahavís 256.000€

Gorgeous Duplex Apartment in Parque Botánico, Nestled Between San Pedro and Estepona This exquisite duplex apartment is located on the 5th floor of a building within a complex of buildings and villas. The complex is a gated community with lush landscaped areas and 24-hour security. Within the building, you'll find a range of exceptional communal facilities, including an outdoor pool with a bar, expansive gardens, a heated indoor pool, a well-equipped gym, a spa, and a jacuzzi. The apartment itself is spread across two levels. The lower floor features a spacious living and dining area with access to a large terrace offering panoramic views. You'll also find a fully furnished and equipped kitchen and two bedrooms with en-suite bathrooms. On the upper floor, there's another bedroom and a generous terrace with breathtaking panoramic views. Additionally, this property comes with the convenience of a garage and storage space in the building's basement. Don't miss the opportunity to make this stunning duplex apartment your new home."