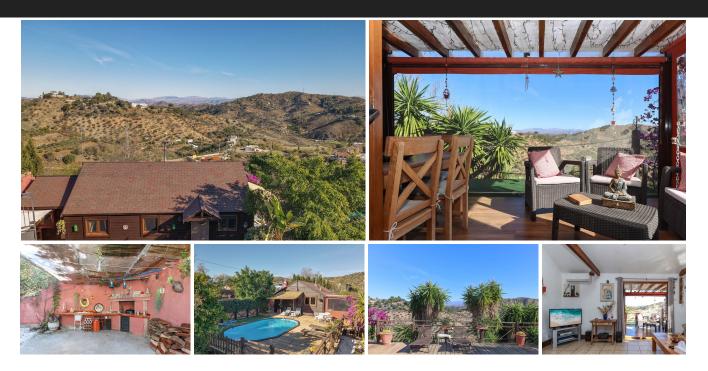

Wooden House sitting in an elevated position . Lovely open views . Private spot . Easy to maintain plot . Located between Monda and Guaro . Relax Sitting on a picturesque hillside in Monda, this wooden house is a blend of rustic charm and modern comfort. Surrounded by the beauty of the Andalusian countryside, the residence offers a tranquil retreat from the hustle and bustle of everyday life. Property Details: The exterior of the house is a testament to traditional craftsmanship, with rich, weathered wood lending warmth to the structure. The house is artfully perched on the hill, providing panoramic views of the rolling hills and valleys that characterize the Monda landscape. The driveway leads you to the bbg area that sits to the rear of the property, you can imagine many evenings bbging and enjoy the lifestyle we enjoy here in the andalucia. A densely planted archway welcomes you to the house with the swimming pool sitting to the right of the property. The pool is private and has panoramic views of the countryside and distant mountains. When entering the house you are drawn to the rear of the property and the shaded terrace, the views are framed by the pergola on the terrace giving you a feeling of being immersed in the countryside with those lovely open views. The lounge has high ceilings giving the room a sense of space a wooden burning stove to provide the winter heat. The kitchen is fully fitted and open plan to the lounge. There are three bedrooms and a bathroom. Bedroom 1 and also have the added luxury of patio doors leading to the terrace/deck. Outside, a well-manicured garden beckons you many

mature mediterranean planting, creating a haven of tranquility. The scent of lavender and rosemary lingers in the air, while a charming pathway leads to a shaded area, perfect for quiet contemplation or al fresco dining with loved ones. Outdoor area and Land: Mainly hillside, easy to maintain. Views: Open views of countryside and mountains. Access: Track, a little uneven in places.